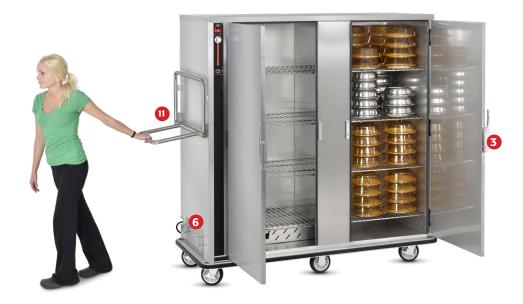

### **Cabinet Options**

Extra Shelf All Swivel with Brake Casters\* 6 Caster Configuration\*

Floor Lock\*

Caster Upgrade

Tow Hitch\*

Scan to See All Caster Options

Scan to See All Towing **Options** 