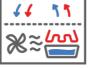

## **Remote Serving**

"E," "E-XL," & "E-XXL" SERIES

- ► Use Canned Fuel When away from Power
- ► Faster Temperature Recovery
- ► Forced Air Circulates Electric Heat Quickly
- ► Canned Fuel Is Secure Inside for Safe Transit
- ► Doors Lay Flat to Improve Workflow
- **▶** Easiest Mobility with Master Casters
- ► Reinforced "No-Sag" Shelves
- ► Read Temperature without Power Source
- ► Built for Daily Transport

Electric Heat Circulates through Top/Rear Vent Channel

Canned Fuel Heats from Bottom

**TOPMOUNT** 