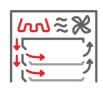

## **Remote Serving**

"E," "E-XL," & "E-XXL" SERIES

- ► Use Canned Fuel When away from Power
- ► Faster Temperature Recovery
- ► Forced Air Circulates Electric Heat Quickly
- ► Canned Fuel Is Secure Inside for Safe Transit
- ► Doors Lay Flat to Improve Workflow
- **▶** Easiest Mobility with Master Casters
- ► Reinforced "No-Sag" Shelves
- ► Read Temperature without Power Source
- ► Built for Daily Transport

Electric Heat Circulates through Top/Rear Vent Channel

Canned Fuel Heats from Bottom

**TOPMOUNT** 