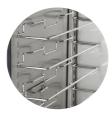

# UNIVERSAL BUFFET HOLDING UNIVERSAL TRAY SLIDES HOLD VARIOUS SIZE TRAYS. PANS. AND GN