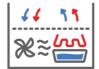

Electric Heat Circulates through Top/Rear Vent Channel

Canned Fuel Heats from Bottom

**TOPMOUNT** 

### **TOPMOUNT**

Fastest Temp Recovery for Frequent Access