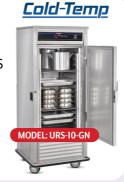

# Cold Menu Cabinet

# "URS-GN" SERIES

- Slides Hold Shelves & Hotel Pans
- Hold and Transport Salads, Desserts, etc.
- Rapid "Pull Down" & Recovery