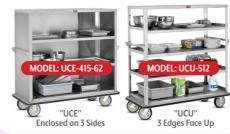

# **Heavy-Duty Mobile Storage**

"UC," "UCU," & "UCE" SERIES

- Store & Move Supplies Before & After Events
- Durable 8" Casters for Easy Transport
- ► All Stainless Steel
- ► Tubular Handles