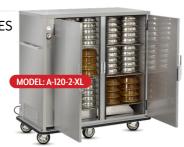

# Cost Effective, Reliable

"A," "A-2," "A-XL,"& "A-2-XL"SERIES

- ► Radiant Heat Circulates Air Naturally
- ► Cost Effective Design
- ► Reinforced "No-Sag" Shelves
- ► Removable Shelves for Easy Cleaning
- ► Read Temperature without Power Source
- ► Built for Daily Transport

### ((RADIANT HEAT))

Heat Radiates up from the Bottom of the Cabinet