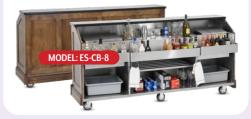

# **Customizable Mobile Bars**

### **4-8 Foot Bars Designed for Your Space**

- Designed Either for Cans/ Bottle Service or to Be Outfitted with Pre/Post Mix, & Bag-in-Box
- ► Stainless, Wood, & Laminate Styles Available
- ► Available with Built-in Hand Sinks