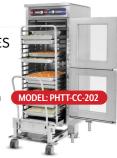

# Combi Companion

## "PHTT-CC" SERIES

- Ideal for Most Sensitive Foods
- Frees Up Combi Oven & Maximizes Hold
- Independently Set Temperature & RH%

CLYMATE IO