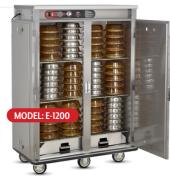

## **Remote Serving**

"E," "E-XL," & "E-XXL" SERIES

- ► Use Canned Fuel When away from Power
- ► Faster Temperature Recovery
- ► Forced Air Circulates Electric Heat Quickly
- ► Canned Fuel Is Secure Inside for Safe Transit
- ► Doors Lay Flat to Improve Workflow
- **▶** Easiest Mobility with Master Casters
- ► Reinforced "No-Sag" Shelves
- ► Read Temperature without Power Source
- ► Built for Daily Transport

Electric Heat Circulates through Top/Rear Vent Channel

Canned Fuel Heats from Bottom

**TOPMOUNT** 