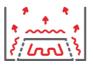

## **10 GAUGE CASTER PLATE**

Thick stainless plate with welded studs absorbs shock, preventing damage in travel.

### STAINLESS UNDERCARRIAGE

Stainless sheet layer further strengthens and insulates the base.

# ONE-PIECE ALUMINUM BUMPER

Softer metal and non-marking vinyl cushion absorb impact to prevent damage.

## **HEAVY-DUTY CASTERS**

Our casters bolt onto a thick, stainless plate to maximize durability. They're high-capacity, corrosion resistant, maintenance-free, and easy rolling.



# Cost Effective, Reliable

"A," "A-2," "A-XL,"& "A-2-XL"SERIES

- ► Radiant Heat Circulates Air Naturally
- ► Cost Effective Design
- ► Reinforced "No-Sag" Shelves
- ► Removable Shelves for Easy Cleaning
- ► Read Temperature without Power Source
- ► Built for Daily Transport



### ((RADIANT HEAT))



Heat Radiates up from the Bottom of the Cabinet

### **Gentle Heat**

"P" & "P-XL"SERIES

- ► Fill Water Pan to Add Passive Humidity
- ► Fan Quickly Distributes Heat
- ► Reinforced "No-Sag" Shelves
- ► Removable Shelves for Easy Cleaning
- ► Read Temperature without Power Source
- ► Built for Daily Transport







Passive Humidity Keeps Food from Drying Out

## **Remote Serving**

"E," "E-XL," & "E-XXL" SERIES

- ► Use Canned Fuel When away from Power
- ► Faster Temperature Recovery
- ► Forced Air Circulates Electric Heat Quickly
- ► Canned Fuel Is Secure Inside for Safe Transit
- ► Doors Lay Flat to Improve Workflow
- **▶** Easiest Mobility with Master Casters
- ► Reinforced "No-Sag" Shelves
- ► Read Temperature without Power Source
- ► Built for Daily Transport







Electric Heat Ci