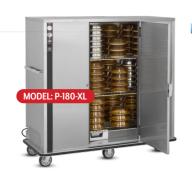

### **Gentle Heat**

"P" & "P-XL"SERIES

- ► Fill Water Pan to Add Passive Humidity
- ► Fan Quickly Distributes Heat
- ► Reinforced "No-Sag" Shelves
- ► Removable Shelves for Easy Cleaning
- ► Read Temperature without Power Source
- ► Built for Daily Transport

Passive Humidity Keeps Food from Drying Out