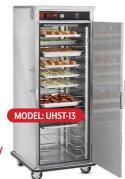

# Fast Recovery, Slim Design

"UHST" SERIES

### **TOPMOUNT**

Fastest Temp Recovery for Frequent Access