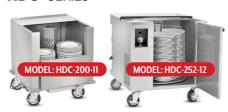

## **Heated Dish Dollies**

"HDC" SERIES

Store, Heat, & Transport up to 252 Plates