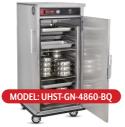

# Flexible, Fast Recovery

"BT," "BT-XL," & "UHST-GN-BQ" SERIES

BT & BT-XL Hold Plates on Reinforced "No-Sag" Shelves

UHST-GN-BQ Holds Hotel Pans & Adjustable Shelves on Slides

Q Holds djustable Slides

> Heat Circulates to Each Level through Rear Vent Channel

# Fast Recovery, Slim Design

"UHST" SERIES

### **TOPMOUNT**

Fastest Temp Recovery for Frequent Access