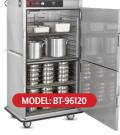

# Flexible, Fast Recovery

"BT," "BT-XL," & "UHST-GN-BQ" SERIES

BT & BT-XL Hold Plates on Reinforced "No-Sag" Shelves

UHST-GN-BQ Holds Hotel Pans & Adjustable Shelves on Slides

Q Holds djustable Slides

> Heat Circulates to Each Level through Rear Vent Channel

Fastest Temp Recovery for Frequent Access

- ► Forced Air Heats Quickly via Rear Vent Channel
- ▶ Open Base & Removable Shelves for Easy Cleaning
- ► Fastest Temperature Recovery
- ▶ Built for Daily Transport