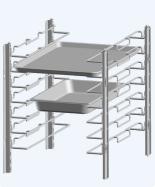

## **■ WHAT CONTAINERS DO YOU USE?**

We offer cabinets designed to hold various containers:

Pizza Boxes

**Universal Slides** with Adjustable Spacings