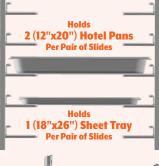

as **TOPMOUNT**. If cabinet access is infrequent, the ((RADIANT HEAT)) system might suit your needs better.



# WHAT FOODS ARE YOU HOLDING?

Some foods benefit from added humidity.

To extend your hold times, you can add passive humidity with our HUM OTEMP heat system. To maximize hold times, hold food uncovered, and precisely control humidity, discover our moisture holding solutions at FWE.COM/MOISTURE-HOLDING.



# - O- IF YOU CAN DREAM IT, WE CAN BUILD IT.

Have a unique heated holding need? No problem!

Help us understand your operation so we can craft a unique solution together. Start the conversation at 800-222-4393.

## **■ WHAT CONTAINERS DO YOU USE?**

We offer cabinets designed to hold various containers:











Pizza Boxes



**Universal Slides** with Adjustable Spacings





# **Hotel Pan Slides** with Fixed Spacings





#### **Sheet Tray Slides** with Adjustable Spacings





# **(iii)** WHAT HEAT SYSTEM IS BEST FOR YOU?

# TOPMOUNT

**Fastest Temperature** Recovery, Ideal for **Frequent Access** 



**Heat Circulates to Every Level, Heating All Food Consistently** 



# **HUMI & TEMP**

**Water Evaporates to Condition the Cabinet** for Longer Hold Times



**Hot Air Blows Over** the Humidity Pan, **Circulating Moisture** when Pan Is Filled



# ((RADIANT HEAT))

**Cost Effective & Low** Maintenance Design **Has No Moving Parts** 



**Heat Radiates Up** from the Bottom, **Distributing Heat with Natural Convection** 









"UHST" SERIES

Slim Design
Open Base for Easy Cleaning
Field Reversible Door
Built for Daily Transport



"UHS" SERIES

**HUMI OTE