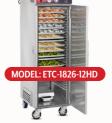

"HLC-1826" SERIES

((RADIANT HEAT))

Door Vents to Control Moisture Low Temperature Alarm

"TST-SL"SERIES

TOPMOUNT

Shallow 23" Depth Design
"Side-Load" 18" x 26" Trays
Versatile Shelves

"ETC-1826-HD" SERIES

**HUMI & TEMP** 