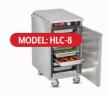

SERVING WELLS

Optional Sneeze Guard Optional Drop Down Shelves

Optional Custom Graphic Wrap

Optional Full .
Perimeter Bumper

"HLC"SERIES

((RADIANT HEAT))

Slim Design
Fully Insulated Cabinet & Door
High Temp Gasket Seal
Pan Slides Also Hold 18" x 13" Trays
Most Cost Effective