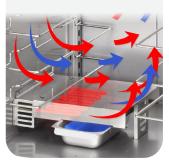

# ((RADIANT HEAT))

**Cost Effective & Low** Maintenance Design **Has No Moving Parts** 

**Heat Radiates Up** from the Bottom, **Distributing Heat with Natural Convection** 

"UHST" SERIES

Slim Design
Open Base for Easy Cleaning
Field Reversible Door
Built for Daily Transport