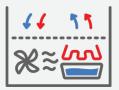

# WHAT FOODS ARE YOU HOLDING?

Some foods benefit from added humidity.

To extend your hold times, you can add passive humidity with our HUM OTEMP heat system. To maximize hold times, hold food uncovered, and precisely control humidity, discover our moisture holding solutions at FWE.COM/MOISTURE-HOLDING.

# **HUMI & TEMP**

**Water Evaporates to Condition the Cabinet** for Longer Hold Times

**Hot Air Blows Over** the Humidity Pan, **Circulating Moisture** when Pan Is Filled