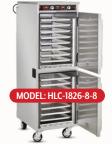

"HLC-1826" SERIES

((RADIANT HEAT))

Door Vents to Control Moisture Low Temperature Alarm

"TST-SL"SERIES

TOPMOUNT

Shallow 23" Depth Design
"Side-Load" 18" x 26" Trays
Versatile Shelves

"ETC-1826-HD" SERIES

**HUMI & TEMP** 