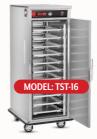

"TST"SERIES

**TOPMOUNT** 

Slim Design Adjustable No-Tip Tray Slides Built for Daily Transport

"TS-1826" SERIES

**HUMI OTEMP** 

Adjustable No-Tip Tray Slides Read Temp without Power Built for Daily Transport