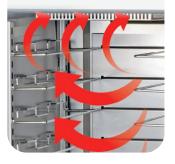

# TOPMOUNT

**Fastest Temperature** Recovery, Ideal for **Frequent Access** 

**Heat Circulates to Every Level, Heating All Food Consistently** 