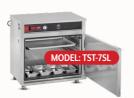

"HLC-1826" SERIES

((RADIANT HEAT))

Door Vents to Control Moisture Low Temperature Alarm

"TST-SL"SERIES

TOPMOUNT

Shallow 23" Depth Design
"Side-Load" 18" x 26" Trays
Versatile Shelves

"ETC-1826-HD" SERIES

**HUMI & TEMP** 