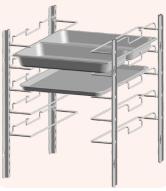

s **TOPMOUNT**. If cabinet access is infrequent, the ((RADIANT HEAT)) system might suit your needs better.



# WHAT FOODS ARE YOU HOLDING?

Some foods benefit from added humidity.

To extend your hold times, you can add passive humidity with our HUM OTEMP heat system. To maximize hold times, hold food uncovered, and precisely control humidity, discover our moisture holding solutions at FWE.COM/MOISTURE-HOLDING.



# - O- IF YOU CAN DREAM IT, WE CAN BUILD IT.

Have a unique heated holding need? No problem!

Help us understand your operation so we can craft a unique solution together. Start the conversation at 800-222-4393.

## **■ WHAT CONTAINERS DO YOU USE?**

We offer cabinets designed to hold various containers:











Pizza Boxes



**Universal Slides** with Adjustable Spacings





# **Hotel Pan Slides** with Fixed Spacings





#### **Sheet Tray Slides** with Adjustable Spacings





# **(iii)** WHAT HEAT SYSTEM IS BEST FOR YOU?

# TOPMOUNT

**Fastest Temperature** Recovery, Ideal for **Frequent Access** 



**Heat Circulates to Every Level, Heating All Food Consistently** 



# **HUMI & TEMP**

**Water Evaporates to Condition the Cabinet** for Longer Hold Times



**Hot Air Blows Over** the Humidity Pan, **Circulating Moisture** when Pan Is Filled



# ((RADIANT HEAT))

**Cost Effective & Low** Maintenance Design **Has No Moving Parts** 



**Heat Radiates Up** from the Bottom, **Distributing Heat with Natural Convection** 









"UHST" SERIES

Slim Design
Open Base for Easy Cleaning
Field Reversible Door
Built for Daily Transport



"UHS" SERIES

**HUMI OTEMP