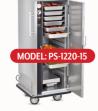

Slim Design
Fully Insulated Cabinet & Door
High Temp Gasket Seal
Pan Slides Also Hold 18" x 13" Trays
Built for Daily Transport

**PAN SERVERS** 

"PS-1220" SERIES

**HUMIOTEMP** 

Fully Insulated Cabinet & Door High Temp Gasket Seal Pan Slides Also Hold 18" x 13" Trays Built for Daily Transport