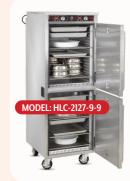

## "HLC-2127" SERIES

### ((RADIANT HEAT))

Tray Rack Holds Hotel Pans or Various Items on Shelves

21" x 27" Shelves are Adjustable

Door Vents Allow for Moisture Control

MODEL: HLC-3W6-1-DRN

((RADIANT HEAT))

Versatile Open-Base Storage for Serving Applications and Transport Dry "HLC-W-<u>HWR</u>" Model Series Available