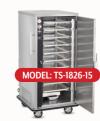

"TST"SERIES

**TOPMOUNT** 

Slim Design Adjustable No-Tip Tray Slides Built for Daily Transport

"TS-1826" SERIES

**HUMI OTEMP** 

Adjustable No-Tip Tray Slides Read Temp without Power Built for Daily Transport