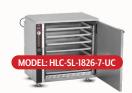

Economy Series, Non-Insulated Read Temp without Power

"HLC-SL-1826" SERIES

((RADIANT HEAT))

Shallow 22" Depth Design "Side-Load" 18" x 26" Trays Lexan Door (Countertop Models)

"PST" SERIES

MODEL: PST-16

TOPMOUNT