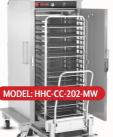

#### "HHC-CC"SERIES

TOPMOUNT

Hold Popular Oven Racks: Rational®, Electrolux®, Eloma®, Convotherm®

Increase Holding Capacity of Your "Combi" Oven

Door Vent Allows for Moisture Control