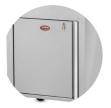

## Meet the Mobile Hand Sink

This revolutionary product brings a touchless handwashing experience to any event or venue, indoors and out. Heavy-duty stainless construction endures the toughest environments and terrains, long-outlasting the competition.

# 8.5" Backsplash Height 35.75" Counter Height

Model HS-24

- Key Locking Door
- 5 Gallon Fresh Water Tank
- 7.5 Gallon Wastewater Tank
- 4 Heavy-Duty Locking Transport Casters
- 6 Adjustable Cord Exits on Either Side\*
- 6 Heavy-Duty Stainless Steel Construction
- NSF Approved (NSF)
- 8 Removable Paper Towel Holder