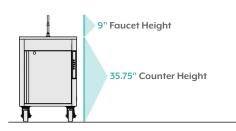

# 8.5" Backsplash Height 35.75" Counter Height

Model HS-24

- Key Locking Door
- 5 Gallon Fresh Water Tank
- 7.5 Gallon Wastewater Tank
- 4 Heavy-Duty Locking Transport Casters
- 6 Adjustable Cord Exits on Either Side\*
- 6 Heavy-Duty Stainless Steel Construction
- NSF Approved (NSF)
- 8 Removable Paper Towel Holder