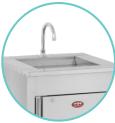

# 8.5" Backsplash Height 35.75" Counter Height

Model HS-24

- Key Locking Door
- 5 Gallon Fresh Water Tank
- 7.5 Gallon Wastewater Tank
- 4 Heavy-Duty Locking Transport Casters
- 6 Adjustable Cord Exits on Either Side\*
- 6 Heavy-Duty Stainless Steel Construction
- NSF Approved (NSF)
- 8 Removable Paper Towel Holder

Touchless Motion Sensing Faucet & Soap Dispenser

Water Heater
with Adjustable
Temperature