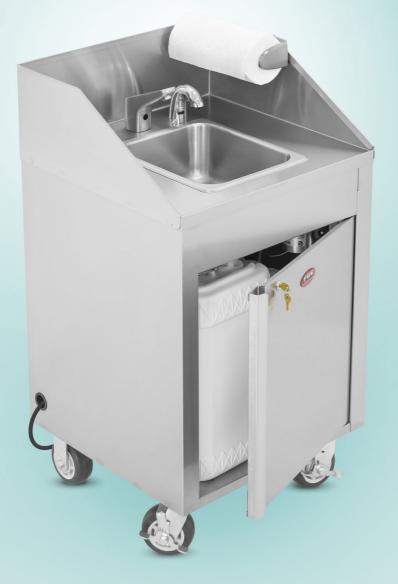

## Meet the Mobile Hand Sink

This revolutionary product brings a touchless handwashing experience to any event or venue, indoors and out. Heavy-duty stainless construction endures the toughest environments and terrains, long-outlasting the competition.

# 8.5" Backsplash Height 35.75" Counter Height

Model HS-24

- Key Locking Door
- 5 Gallon Fresh Water Tank
- 7.5 Gallon Wastewater Tank
- 4 Heavy-Duty Locking Transport Casters
- 6 Adjustable Cord Exits on Either Side\*
- 6 Heavy-Duty Stainless Steel Construction
- NSF Approved (NSF)
- 8 Removable Paper Towel Holder

Touchless Motion Sensing Faucet & Soap Dispenser

Water Heater
with Adjustable
Temperature