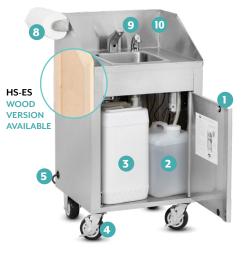

#### **HS PROFESSIONAL SERIES**

# 8.5" Backsplash Height 35.75" Counter Height

Model HS-24

- Key Locking Door
- 5 Gallon Fresh Water Tank
- 7.5 Gallon Wastewater Tank
- 4 Heavy-Duty Locking Transport Casters
- 6 Adjustable Cord Exits on Either Side\*
- 6 Heavy-Duty Stainless Steel Construction
- NSF Approved (NSF)
- 8 Removable Paper Towel Holder

Touchless Motion Sensing Faucet & Soap Dispenser

Water Heater
with Adjustable
Temperature