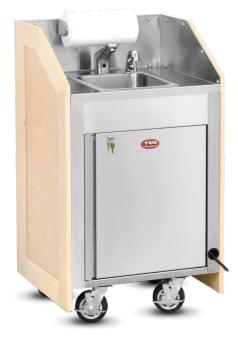

## Meet the Mobile Hand Sink

This revolutionary product brings a touchless handwashing experience to any event or venue, indoors and out. Heavy-duty stainless construction endures the toughest environments and terrains, long-outlasting the competition.

# 8.5" Backsplash Height 35.75" Counter Height

Model HS-24

- Key Locking Door
- 5 Gallon Fresh Water Tank
- 7.5 Gallon Wastewater Tank
- 4 Heavy-Duty Locking Transport Casters
- 6 Adjustable Cord Exits on Either Side\*
- 6 Heavy-Duty Stainless Steel Construction
- NSF Approved (NSF)
- 8 Removable Paper Towel Holder

Touchless Motion Sensing Faucet & Soap Dispenser

Water Heater
with Adjustable
Temperature