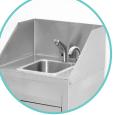

## Meet the Mobile Hand Sink

This revolutionary product brings a touchless handwashing experience to any event or venue, indoors and out. Heavy-duty stainless construction endures the toughest environments and terrains, long-outlasting the competition.

# 8.5" Backsplash Height 35.75" Counter Height

Model HS-24

- Key Locking Door
- 5 Gallon Fresh Water Tank
- 7.5 Gallon Wastewater Tank
- 4 Heavy-Duty Locking Transport Casters
- 6 Adjustable Cord Exits on Either Side\*
- 6 Heavy-Duty Stainless Steel Construction
- NSF Approved (NSF)
- 8 Removable Paper Towel Holder