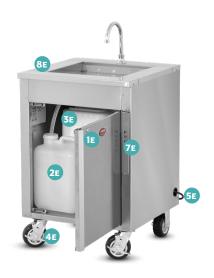

#### **HS-E ECONOMY SERIES**

Model HS-24E

- Key Locking Door
- 2 5 Gallon Fresh Water Tank
- 3E 7.5 Gallon Wastewater Tank
- 4 Heavy-Duty Locking Transport Casters
- 5E Adjustable Cord Exits on Either Side
- 6 Heavy-Duty Stainless Steel Construction

TE Knee Button Activated Touchless Faucet

© Cold Water Only