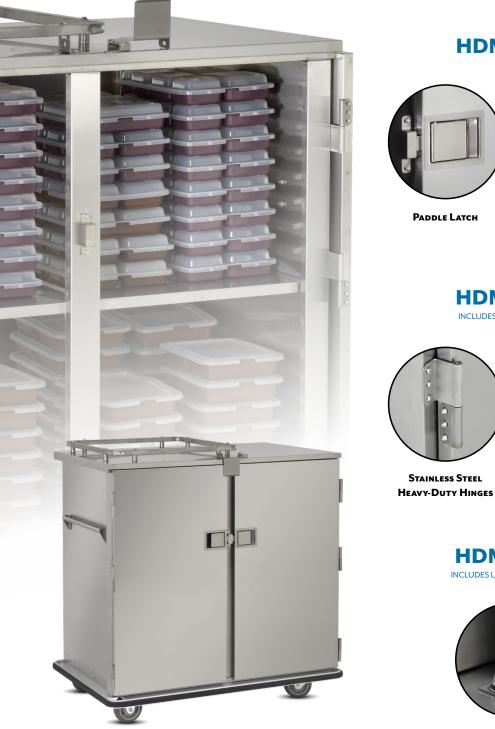

### **HDM LEVEL 1 PACKAGE**

PADDLE LATCH

PADLOCKING TRANSPORT LATCH

TAMPER-PROOF FASTENERS (OUTSIDE ONLY)