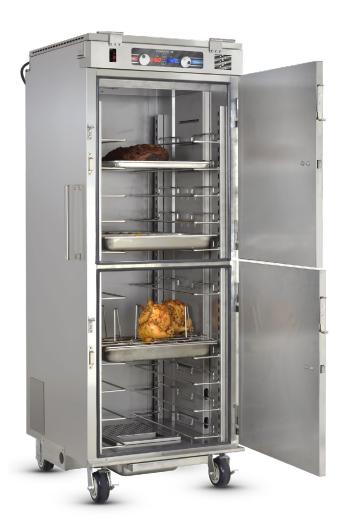

## **CLYMATE IQ® MODELS**

## A HDM SECURITY PACKAGES

HDM (Heavy Duty Modified) equipment is ideal for schools, institutions and correctional facilities.

## **HDM LEVEL 2 PACKAGE**



LOCKING LEXAN VIEW
CONTROL PANEL COVER
(Access to Power Only)



PADLOCKING
TRANSPORT LATCH



TAMPER-PROOF
FASTENERS
(OUTSIDE ONLY)



TUBULAR STAINLESS
STEEL HANDLES



18 GAUGE STAINLESS
STEEL EXTERIOR



FAN GUARD COVER



PHTT-12 HDM Level 2

## **HDM LEVEL 3 PACKAGE**

INCLUDES LEVEL 2 FEATURES PLUS THE FOLLOWING UPGRADES



ONE PIECE RACK ASSEMBLY (SPECIFY SPACINGS)



TAMPER-PROOF FASTENERS (Inside & Out)



RACK HOLD

DOWN DEVICE