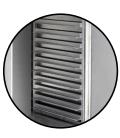

### **HDM LEVEL 3 PACKAGE**

INCLUDES LEVEL 1 & 2 FEATURES PLUS THE FOLLOWING UPGRADES LEVEL 3 DOES NOT INCLUDE A WATER PAN.

RACK HOLD

DOWN DEVICE

ONE PIECE
RACK ASSEMBLY
(SPECIFY SPACINGS)

TAMPER-PROOF FASTENERS (INSIDE & OUT)