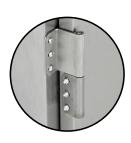

## **HDM LEVEL 2 PACKAGE**

INCLUDES LEVEL 1 FEATURES PLUS THE FOLLOWING UPGRADES

STAINLESS STEEL
HEAVY-DUTY HINGES

TUBULAR STAINLESS
STEEL HANDLES

18 GAUGE STAINLESS STEEL EXTERIOR