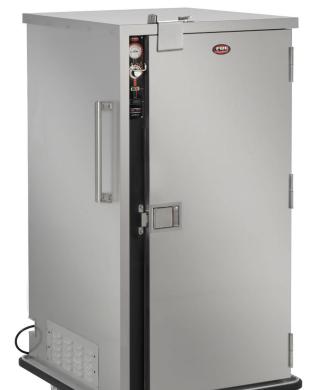

# **HUMI-TEMP MODELS**

#### A HDM SECURITY TRANSPORT PACKAGES

HDM (Heavy Duty Modified) equipment is ideal for schools, institutions and correctional facilities.

#### **HDM LEVEL 1 PACKAGE**



THERMOSTAT

CAPILLARY GUARD



PLEXI-GUARD
THERMOMETER COVER



THERMOSTAT
RETENTION STRAP



PADDLE LATCH



PADLOCKING TRANSPORT LATCH



TAMPER-PROOF FASTENERS (OUTSIDE ONLY)



UHS-10 HDM Level 2

## **HDM LEVEL 2 PACKAGE**

INCLUDES LEVEL 1 FEATURES PLUS THE FOLLOWING UPGRADES



STAINLESS STEEL
HEAVY-DUTY HINGES



TUBULAR STAINLESS
STEEL HANDLES



18 GAUGE STAINLESS STEEL EXTERIOR

### **HDM LEVEL 3 PACKAGE**

INCLUDES LEVEL 1 & 2 FEATURES PLUS THE FOLLOWING UPGRADES LEVEL 3 DOES NOT INCLUDE A WATER PAN.



RACK HOLD

DOWN DEVICE



ONE PIECE
RACK ASSEMBLY
(SPECIFY SPACINGS)



TAMPER-PROOF FASTENERS (INSIDE & OUT)