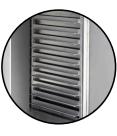

## **HDM LEVEL 3 PACKAGE**

INCLUDES LEVEL 1 & 2 FEATURES PLUS THE FOLLOWING UPGRADES

**RACK HOLD DOWN DEVICE** 

**ONE PIECE** RACK ASSEMBLY (SPECIFY SPACINGS)

TAMPER-PROOF **FASTENERS** (Inside & Outside)