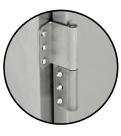

# **HDM LEVEL 2 PACKAGE**

INCLUDES LEVEL 1 FEATURES PLUS THE FOLLOWING UPGRADES

STAINLESS STEEL **HEAVY-DUTY HINGES** 

RECESSED HANDLE GRIPS

**18 GAUGE STAINLESS** STEEL EXTERIOR

LEXAN VIEW CONTROL PANEL COVER (Access to Power Only)