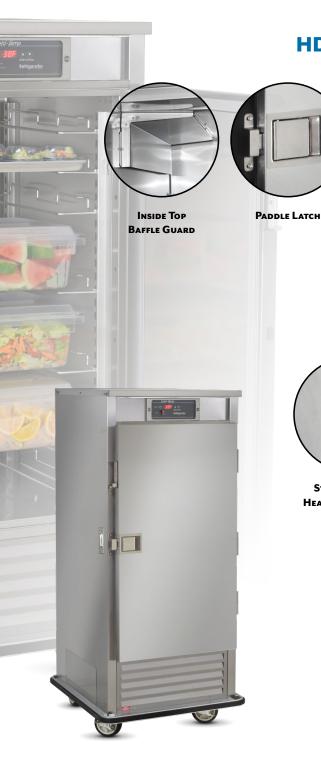

#### H D M SECURITY TRANSPORT PACKAGES

HDM (Heavy Duty Modified) equipment is ideal for schools, institutions and correctional facilities.

URS-10 HDM Level 2

### **HDM LEVEL 1 PACKAGE**

**PADLOCKING** TRANSPORT LATCH

TAMPER-PROOF **FASTENERS** (OUTSIDE ONLY)

**LEXAN VIEW CONTROL** PANEL COVER (Access to Controls)

# **HDM LEVEL 2 PACKAGE**

INCLUDES LEVEL 1 FEATURES PLUS THE FOLLOWING UPGRADES

STAINLESS STEEL **HEAVY-DUTY HINGES** 

RECESSED HANDLE GRIPS

**18 GAUGE STAINLESS** STEEL EXTERIOR

LEXAN VIEW CONTROL PANEL COVER (Access to Power Only)