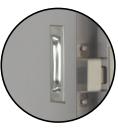

# **HDM LEVEL 2 PACKAGE**

INCLUDES LEVEL 1 FEATURES PLUS THE FOLLOWING UPGRADES

STAINLESS STEEL **HEAVY-DUTY HINGES** 

RECESSED HANDLE GRIPS

**18 GAUGE STAINLESS** STEEL EXTERIOR

LEXAN VIEW CONTROL PANEL COVER (Access to Power Only)