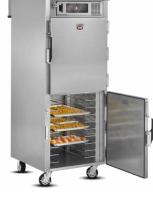

## **RETHERM MODELS**

## 🔒 HDM SECURITY PACKAGES

HDM (Heavy Duty Modified) equipment is ideal for schools, institutions and correctional facilities.



RH-18 HDM Level 2

## HDM LEVEL 2 PACKAGE





Padlocking Transport Latch

LOCKING LEXAN VIEW CONTROL PANEL COVER (Access to Power Only)



Tamper-Proof Fasteners (Outside Only)

## HDM LEVEL 3 PACKAGE

INCLUDES LEVEL 2 FEATURES PLUS THE FOLLOWING UPGRADES



RACK HOLD Down Device



One Piece Rack Assembly (Specify Spacings)



Tamper-Proof Fasteners (Inside & Outside)









FOOD WARMING EQUIPMENT COMPANY, INC. COOK | HOLD | TRANSPORT | SERVE | REFRIGERATION | BARS 5599 Highway 31 W, Portland, Tennessee 37148



800-222-4393
WWW.FWE.COM
SALES@FWE.COM

FWE products may be covered under one or more of the following U.S. patents: 288,299,238,3003,952,609,4,192,991. All specifications subject to change without notice. Errors subject to correction. All rights reserved. © 25 Food Warming Equipment Company, Inc. | R.25.01