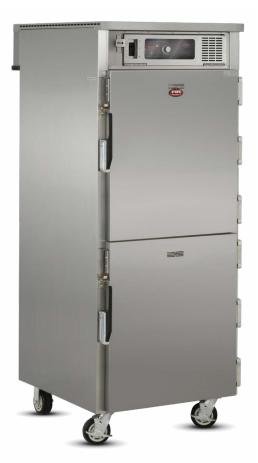

## **RETHERM MODELS**

## 🔒 HDM SECURITY PACKAGES

HDM (Heavy Duty Modified) equipment is ideal for schools, institutions and correctional facilities.

RH-18 HDM Level 2