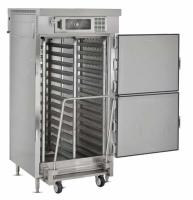

## **RETHERM MODELS**

## 🔒 HDM SECURITY PACKAGES

HDM (Heavy Duty Modified) equipment is ideal for schools, institutions and correctional facilities.

RH-18 HDM Level 2