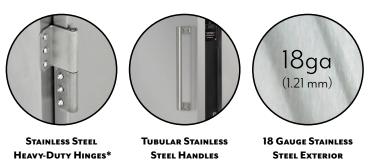

### **HDM LEVEL 2 PACKAGE**

INCLUDES LEVEL 1 FEATURES PLUS THE FOLLOWING UPGRADES

\*When adding Stainless Steel Heavy-Duty Hinges the unit is no longer available with field reversible door hinges. Please specify right or left hand hinging on order.