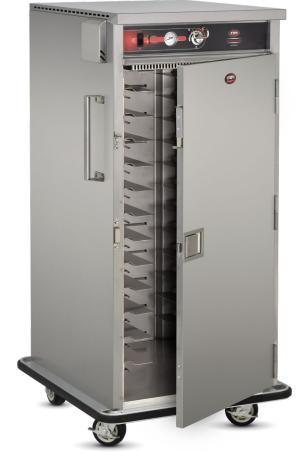

UHST-10 HDM Level 3

## **HDM LEVEL 3 PACKAGE**

INCLUDES LEVEL 1 & 2 FEATURES PLUS THE FOLLOWING UPGRADES

RACK HOLD

**DOWN DEVICE** 

(INSIDE & OUT)

COOK | HOLD | TRANSPORT | SERVE | REFRIGERATION | BARS

FWE products may be covered under one or more of the following U.S. patents: 288,299;238,300;3,952,609;4,1 92,991. All rights reserved. All specifications subject to change without notice. Errors subject to correction. © 20 Food Warming Equipment Company, Inc. | R.20.01