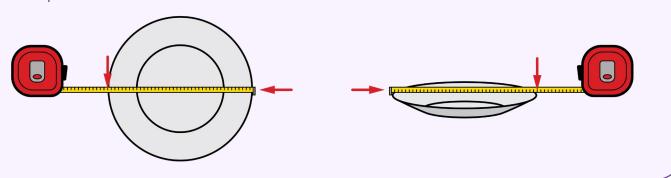

**PLATE DIAMETER:** Measure across full diameter of the plate with a tape measure, pulling to create slight tension on the tape measure. Make note of the exact measurement shown.

**COVER DIAMETER:** Place the plate cover top-side-down. Measure across full diameter of the plate cover with a tape measure, pulling to create slight tension on the tape measure. Make note of the exact measurement shown.