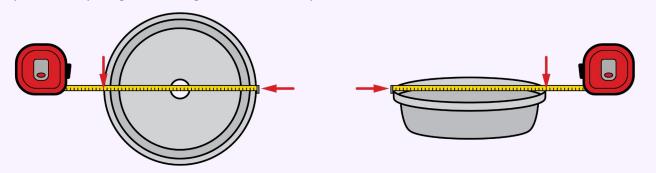

**PLATE DIAMETER:** Measure across full diameter of the plate with a tape measure, pulling to create slight tension on the tape measure. Make note of the exact measurement shown.

**COVER DIAMETER:** Place the plate cover top-side-down. Measure across full diameter of the plate cover with a tape measure, pulling to create slight tension on the tape measure. Make note of the exact measurement shown.