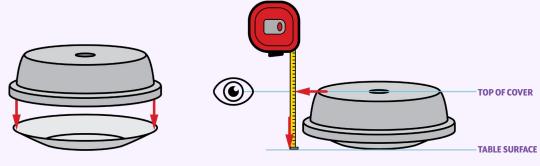

**COVERED PLATE HEIGHT:** Place the plate cover on top of the plate. Put the end of the tape measure on the table surface, and measure up to the top of the cover. Viewing the height at eye-level, make note of the exact measurement shown.