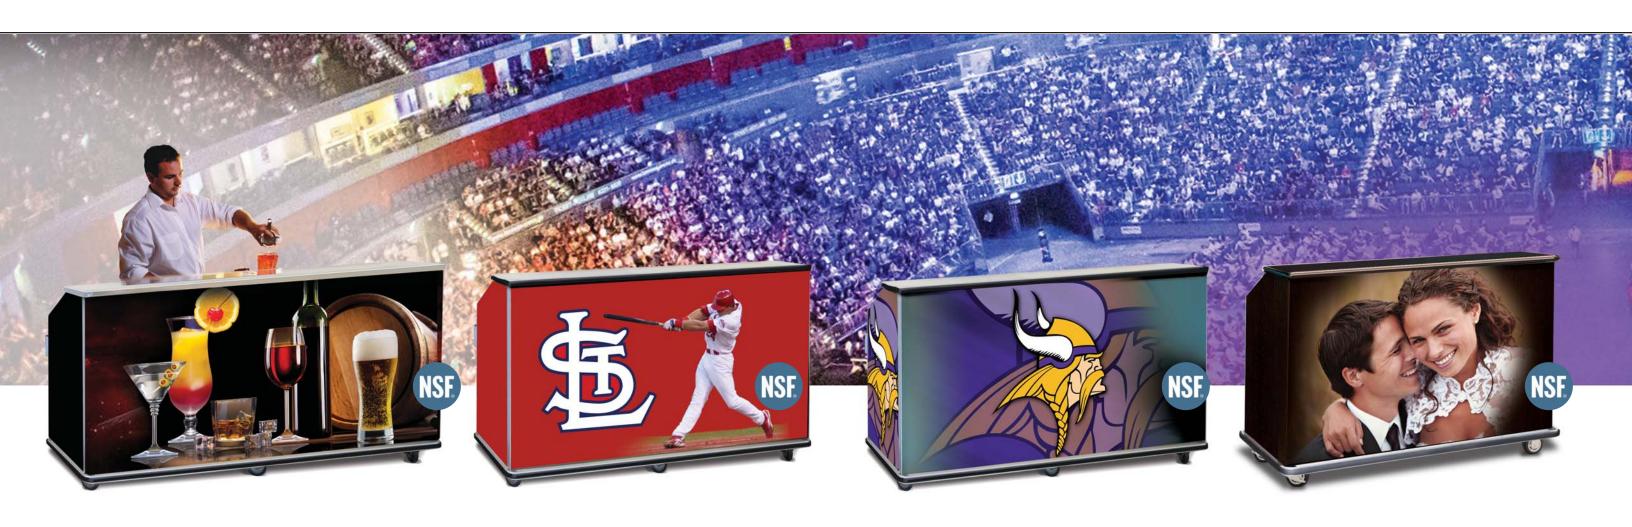

# graphic wraps and interchangeable graphic posters

# Connect with Your Customer with Interchangeable Graphic Posters

Nothing is more passionate that a sports fan. Decorate the bar in team colors. Sports marketing includes supporting local professional, college and even high school team teams and alumni. Keep in mind that permission is required for licensed logos and registered brands.

Offer drink and food specials during classic athletic rivalries and playoff games. Name drinks and beverages after athletes. Host live events where athletes appear and hang out with your customers.

As the event seasons change, change your graphics. By adding an optional accessory bumper, a built-in bottom support frame is permanently provided. Perfect for supporting a foam board mounted poster. The bumper also provides protection for reusable graphics.

Decorate to match your theme or catering event. Hosting a wedding catering event? Perhaps the bride and groom want to personalize the reception with a removable poster keepsake.

BBC-8 or CB-8

Shown with optional accessories full perimeter bumper and graphic wrap or poster