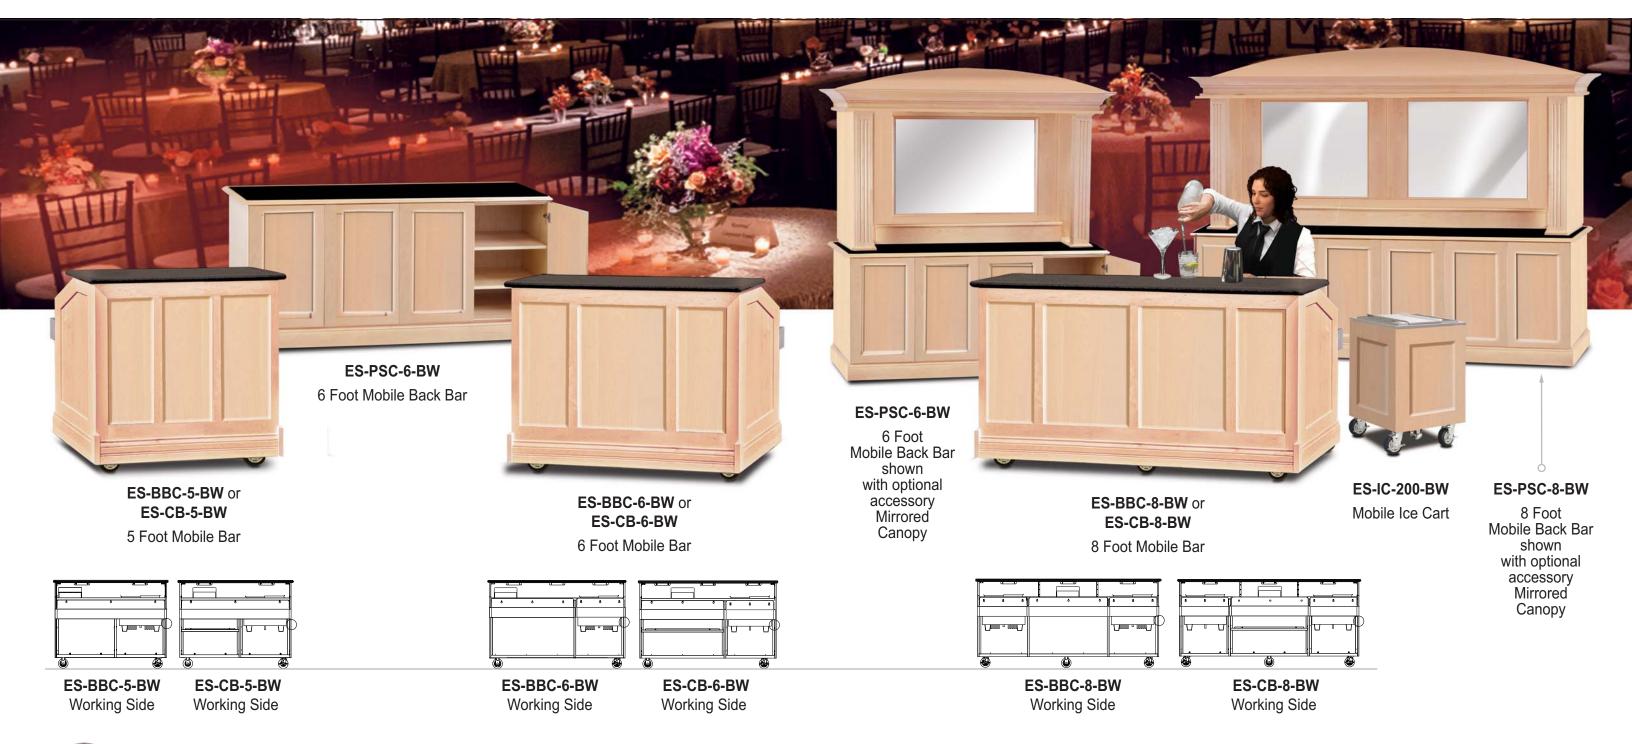

## executive series

## Solid Birch Decorative Side

Perfect for all occasion event hosting. Made from solid birch wood - featuring classical architectural elements from old world craftsmanship. Built from real wood and finished in catalyzed lacquer to deter scratching and gouging Welded stainless steel frame assures years of profitable use.

FWE offers a comprehensive mobile bar system with matching mobile Back Bar and matching mobile Ice Cart. Matching mobile Back Bar has a handsome Mirrored Canopy available as an optional accessory.

Super back-up! Matching mobile Back Bar Stores extra liquor, glasses and bar accessories. Convenient work / serve top. Recessed can lights included in Mirrored Canopy. Interior shelves adjustable on 1.5" spacings. Welded stainless steel frame assures years of profitable use. Large 5"casters with brakes allows easy mobility.

Matching mobile Ice Cart provides an accessible supply of ice that is essential to keep drink service uninterrupted. Holds 200 lbs. of ice! Fully insulated. Includes sliding stainless top, drain, and all swivel 5 "casters. Welded stainless steel frame.