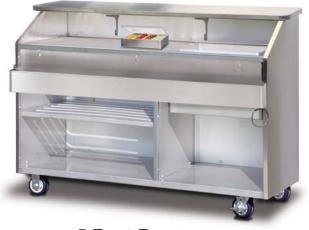

## Dispensing System Working Side

8 Foot Bar

## Conventional Bar Working Side

www.FWE.com

5 Foot Bar

6 Foot Bar

8 Foot Bar