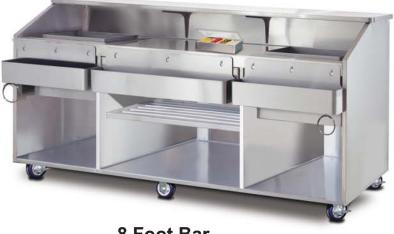

# Conventional Bar Working Side

Heavy duty design for conventional beverage service using cans and bottles with the liquor selection at your fingertips.

Ice Sink is designed with enclosed foam insulation and has 60lb capacity ice bin. Insulated design that prevents ice from melting. Ice sink is protected with a stainless steel sliding cover. A centered stainless steel drain siphons away melted ice so that your remaining supply is always ready to serve.

## Conventional Bar Working Side

www.FWE.com

5 Foot Bar

6 Foot Bar

8 Foot Bar