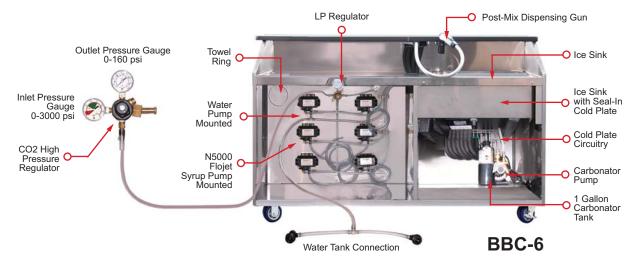

## Dispensing System Working Side

Designed for a wide range of high performance beverage dispensing systems including: Pre-Mix, Post-Mix and Bag-in-Box. Tank storage area accommodates a minimum of four (4) 5-gallon tanks, and (1) CO<sub>2</sub> tank. Ice sink is designed with enclosed foam insulation with drain. Sealed in cold plate and line fittings keeps 6 flavor circuits of beverages chilled for service with 60lb capacity ice bin. Ice is protected with a stainless steel sliding cover. A centered stainless steel drain siphons away melted ice so that your remaining supply is always ready to serve.

Embedded ringed opening is included on the work top for access for the beverage dispensing gun.