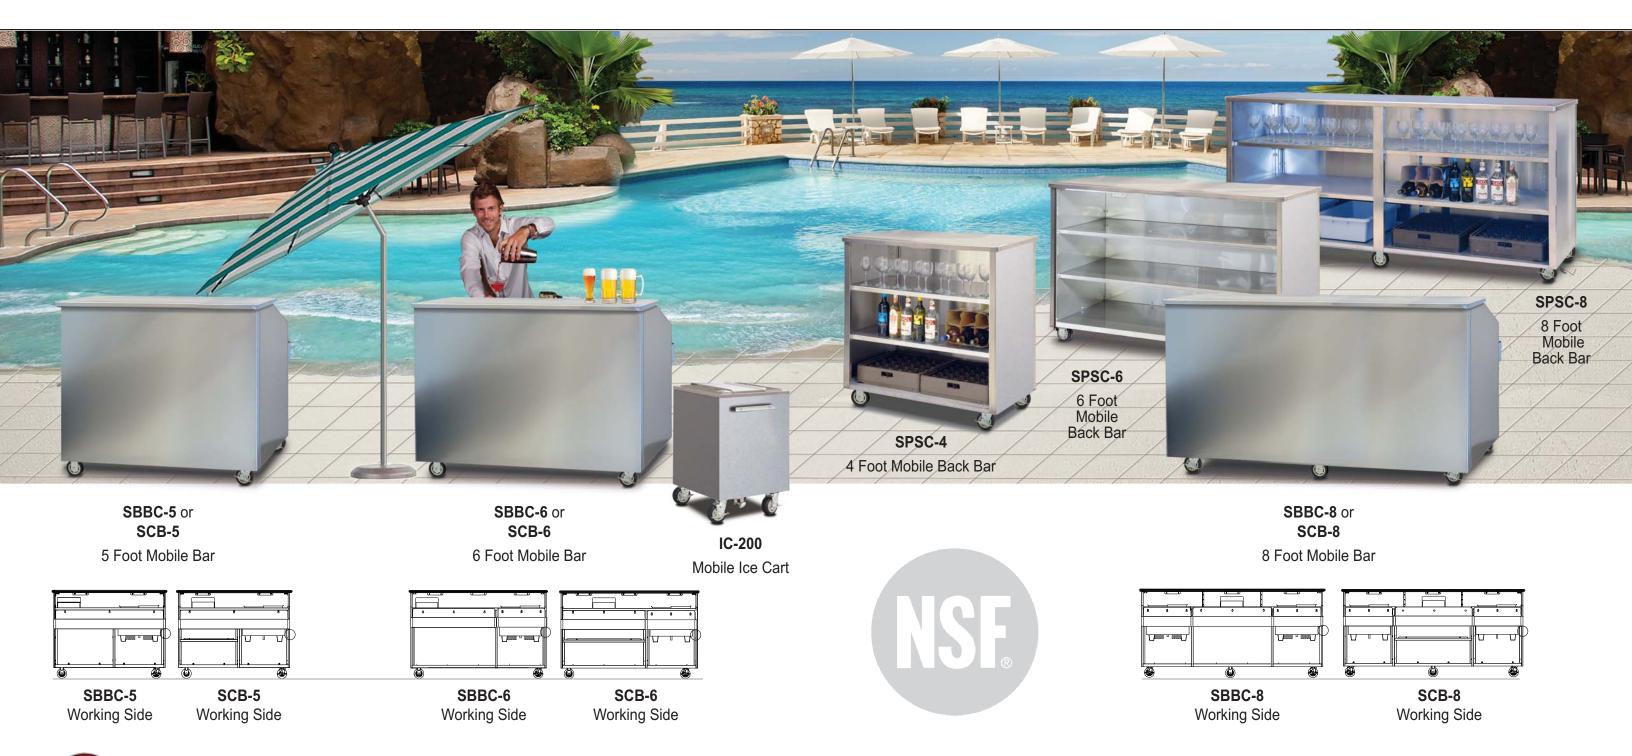

## All Stainless Steel Decorative Side

Perfect for event hosting in any environment. Constructed entirely of stainless steel, these attractive and functional bars are tough enough to be used outside year-round, and beautiful enough to grace the most elegant banquet hall. Built to serve as the "Toughest Bar in Town!"

Welded stainless steel frame assures years of profitable use.

The sanitary stainless steel work areas and interior make clean up quick and easy. Work and splash areas are polished stainless steel with easy-to-clean coved corners. Front edges have raised marine nosing to retard spills.

FWE offers a comprehensive mobile bar system with matching mobile Back Bar and matching mobile Ice Cart.

Super back-up! Matching mobile Back Bar stores extra liquor, glasses and bar accessories. Stainless steel interior shelves with 9.5", 11.5", and 14" clearance. Convenient work and serve top.

Welded stainless steel frame assures years of profitable use. Large 5"casters with brakes allows easy mobility.

Matching mobile Ice Cart provides an accessible supply of ice that is essential to keep drink service uninterrupted. Holds 200 lbs. of ice! Fully insulated. Includes sliding stainless top, drain, and all swivel 5"casters. Welded stainless steel frame.