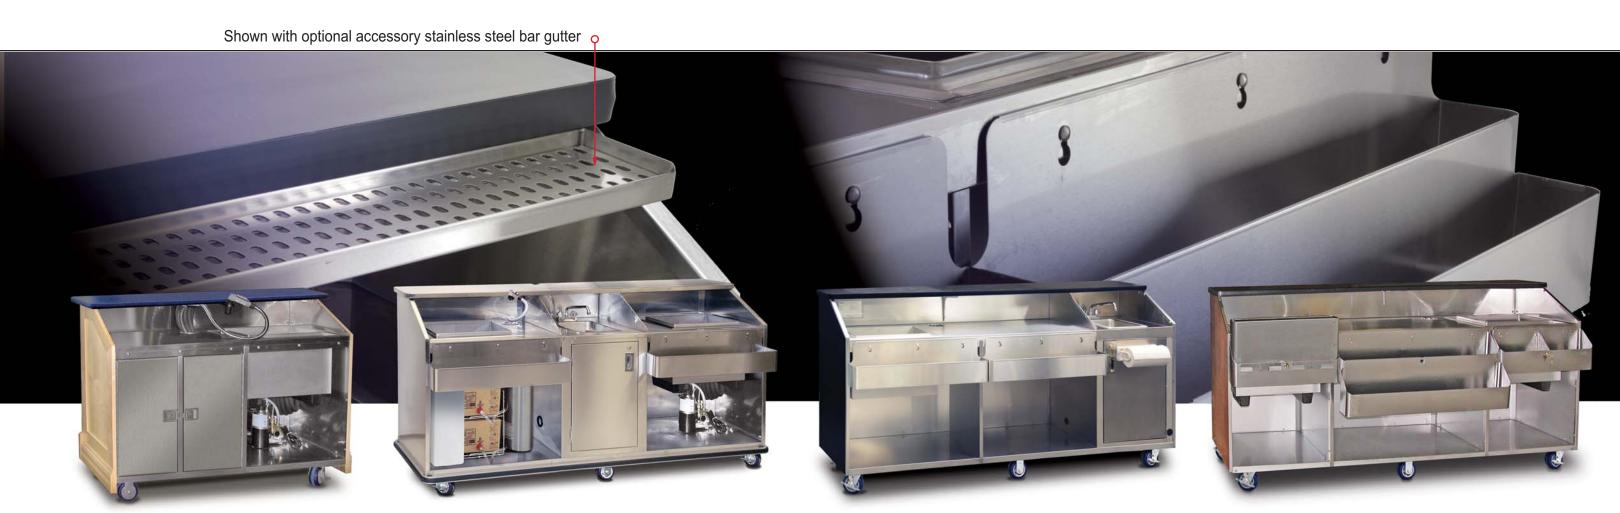

## Require Hand Sink? We have a built-in solution.

Profitable. Flexible. FWE's mobile bars with portable hot water hand sinks are perfect for hosting an event in any location, making it possible to offer practical hand washing for sanitary food service whenever it is needed.

Mobile bars with hand sinks allow set up multiple and remote serving locations. The hand sink is built with a lockable access door, removable fresh water tank, waste water tank, backsplash with soap dispenser, and paper towel dispenser.

Plug in the unit for easy setup wherever handwashing is needed or required. Fully UL and NSF certified, the mobile bar has been specially designed to include the highest quality of portable handwashing available.

Built rugged, these heavy-duty bars are easy to maneuver and built for long-lasting durability. Casters have a reinforced yoke mounted to 10 gauge caster plate. The caster mounting plate is secured to a 10 gauge stainless steel reinforcing stress plate welded in place stainless steel studs. The reinforcing stress plates are be welded to the heavy gauge tubular frame of the unit.