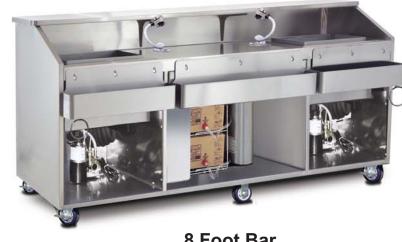

Bar speed rails keep your most popular bottles and flavors in one convenient easy-to-access location.

Bottle speed rail sections are removable and run the full length of bar. Handy compartmented condiment server is included. 8 Ft models are designed with 2 sink stations. Towel ring is mounted to working side.

## Conventional Bar Working Side

www.FWE.com

5 Foot Bar

6 Foot Bar

8 Foot Bar