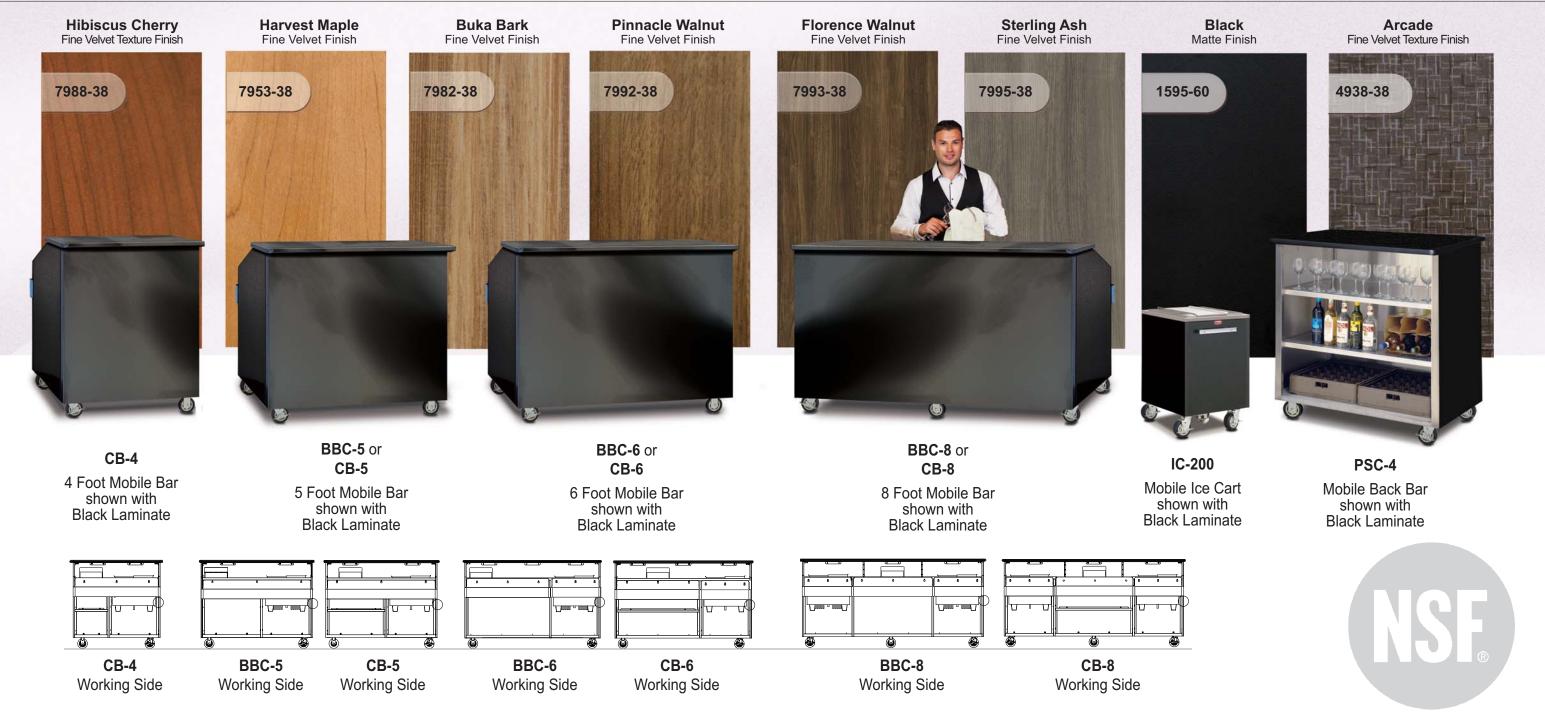

All **decorative** sides offer the choice of these **working** sides.

## Laminate Decorative Side: Choice of 8 stock laminate colors

Perfect for all occasion event hosting. Made from durable, high-pressure, dual-side counter-balanced laminate finish. Choice of 8 stock laminate colors. Welded stainless steel frame assures years of profitable use. Custom laminates and tops are also available to enhance or match existing colors at any establishment.

Colors may vary by printed sheet or individual computer monitor from the actual final product. Request a chip sample to ensure proper color match.