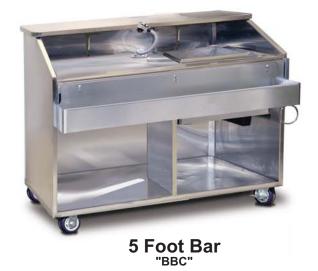

# Conventional Bar Working Side

Heavy duty design for conventional beverage service using cans and bottles with the liquor selection at your fingertips.

Ice Sink is designed with enclosed foam insulation and has 60lb capacity ice bin. Insulated design that prevents ice from melting. Ice sink is protected with a stainless steel sliding cover. A centered stainless steel drain siphons away melted ice so that your remaining supply is always ready to serve.

## Conventional Bar Working Side

www.FWE.com

5 Foot Bar

6 Foot Bar

8 Foot Bar