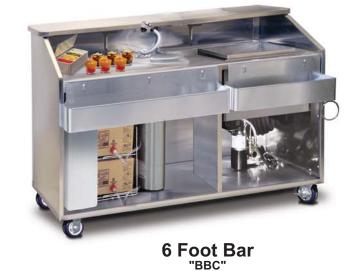

## Dispensing System Working Side

Designed for a wide range of high performance beverage dispensing systems including: Pre-Mix, Post-Mix and Bag-in-Box. Tank storage area accommodates a minimum of four (4) 5-gallon tanks, and (1) CO<sub>2</sub> tank. Ice sink is designed with enclosed foam insulation with drain. Sealed in cold plate and line fittings keeps 6 flavor circuits of beverages chilled for service with 60lb capacity ice bin. Ice is protected with a stainless steel sliding cover. A centered stainless steel drain siphons away melted ice so that your remaining supply is always ready to serve.

Embedded ringed opening is included on the work top for access for the beverage dispensing gun.

## Conventional Bar Working Side

www.FWE.com

5 Foot Bar

6 Foot Bar

8 Foot Bar