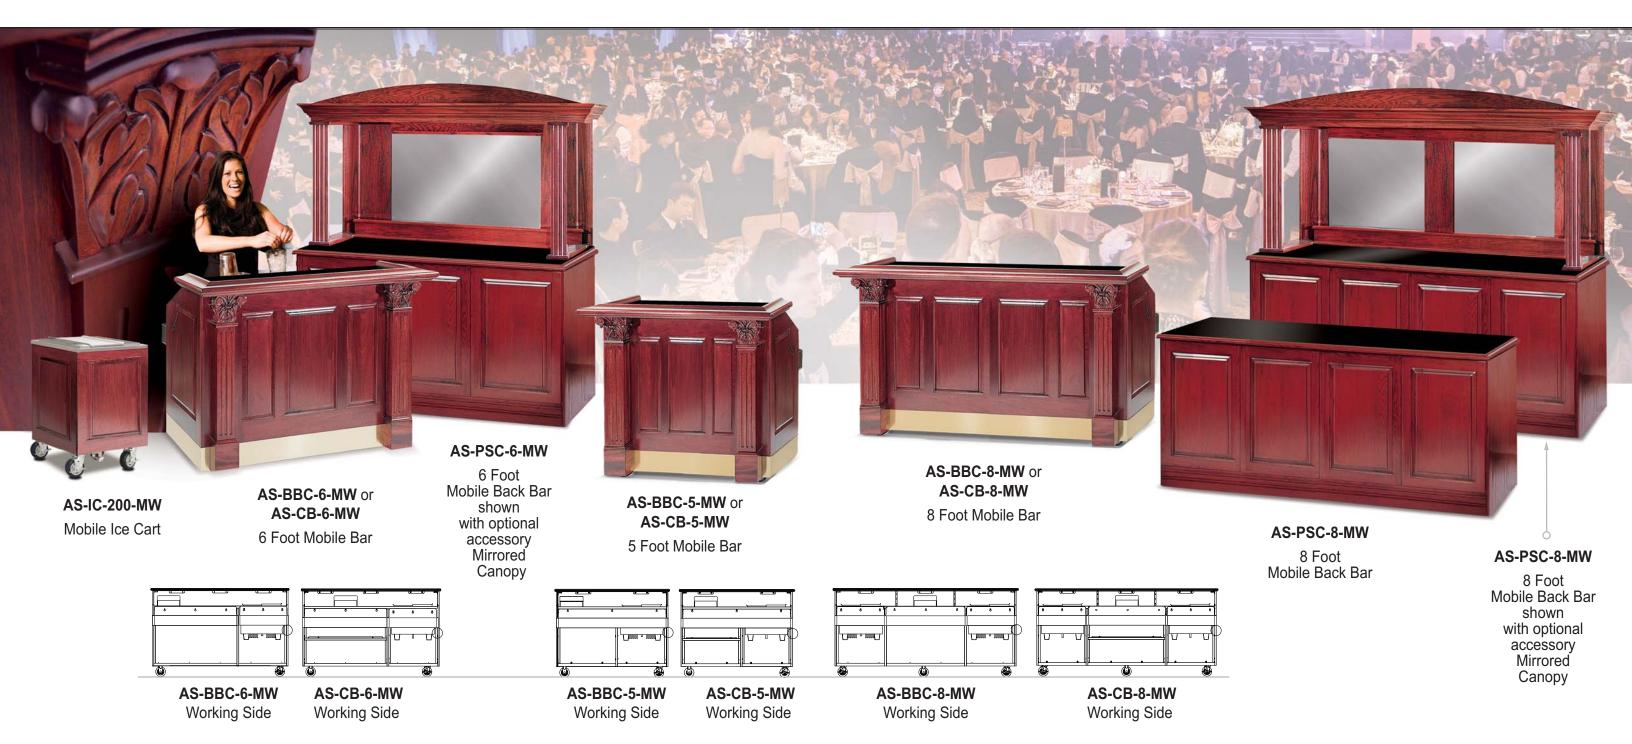

## architectural series

# Solid Mahogany Decorative Side

Perfect for all occasion event hosting. Made from solid mahogany wood - featuring classical architectural elements from old world craftsmanship. Built from real wood and finished in a rich, traditional cherry stain. Welded stainless steel frame assures years of profitable use.

FWE offers a comprehensive mobile bar system with matching mobile Back Bar and matching mobile Ice Cart. Matching mobile Back Bar has a handsome Mirrored Canopy available as an optional accessory.

Super back-up! Matching mobile Back Bar Stores extra liquor, glasses and bar accessories. Convenient work / serve top. Recessed can lights included in Mirrored Canopy. Interior shelves adjustable on 1.5" spacings. Welded stainless steel frame assures years of profitable use. Large 5"casters with brakes allows easy mobility.

Matching mobile Ice Cart provides an accessible supply of ice that is essential to keep drink service uninterrupted. Holds 200 lbs. of ice! Fully insulated. Includes sliding stainless top, drain, and all swivel 5"casters. Welded stainless steel frame.