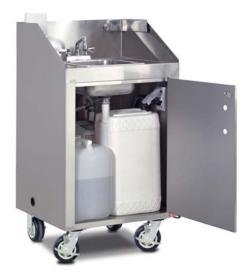

#### Mobile Hand Sink

**HS-24** 

Don't see what you are looking for? FWE can make vour vision into a reality.

We build solutions.

FWE's mobile hot water hand sinks are perfect for hosting an event in any location, making it possible to offer practical hand washing for sanitary food service whenever it is needed.

The hand sink is built with a lockable access door, removable fresh water tank, waste water tank, backsplash with soap dispenser, and paper towel dispenser.

Plug in the unit for easy setup wherever handwashing is needed or required. Fully UL and NSF certified, the mobile bar has been specially designed to include the highest quality of portable handwashing available.

Mobile bars with hand sinks allow set up multiple and remote serving locations. The hand sink is built with a lockable access door, removable fresh water tank, waste water tank, backsplash with soap dispenser, and paper towel dispenser.