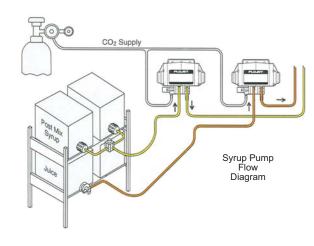

ed with a stainless steel sliding cover. A centered stainless steel drain siphons away melted ice so that your remaining supply is always ready to serve.

Embedded ringed opening is included on the work top for access for the beverage dispensing gun.

# Conventional Bar Working Side

Heavy duty design for conventional beverage service using cans and bottles with the liquor selection at your fingertips.

Ice Sink is designed with enclosed foam insulation and has 60lb capacity ice bin. Insulated design that prevents ice from melting. Ice sink is protected with a stainless steel sliding cover. A centered stainless steel drain siphons away melted ice so that your remaining supply is always ready to serve.

## Dispensing System Working Side







8 Foot Bar

# Typical Bag-In-Box Installation







Typical Post-Mix Dispensing Gun

## Conventional Bar Working Side



www.FWE.com

5 Foot Bar



6 Foot Bar



8 Foot Bar

## architectural series

# Solid Mahogany Decorative Side

Perfect for all occasion event hosting. Made from solid mahogany wood - featuring classical architectural elements from old world craftsmanship. Built from real wood and finished in a rich, traditional cherry stain. Welded stainless steel frame assures years of profitable use.

FWE offers a comprehensive mobile bar system with matching mobile Back Bar and matching mobile Ice Cart. Matching mobile Back Bar has a handsome Mirrored Canopy available as an optional accessory.

Super back-up! Matching mobile Back Bar Stores extra liquor, glasses and bar accessories. Convenient work / serve top. Recessed can ligh