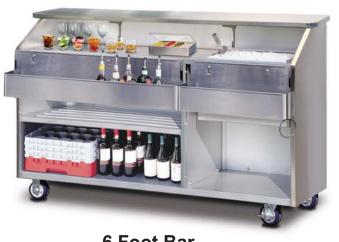

## FWE's Mobile Bars

Nothing livens up an event like a fully stocked bar with a professional bartender! FWE's mobile bars allow you to move it where you need it!

FWE's heavy duty design and stainless steel construction holds up to the heavy weight of beverage service, whether using a dispensing system or conventional cans and bottles.

The sanitary stainless steel work areas and interior make clean up quick and easy. Work and splash areas are polished stainless steel with easy-to-clean coved corners. Front edges have raised marine nosing to retard spills.

Bar speed rails keep your most popular bottles and flavors in one convenient easy-to-access location.

Bottle speed rail sections are removable and run the full length of bar. Handy compartmented condiment server is included. 8 Ft models are designed with 2 sink stations. Towel ring is mounted to working side.

## Conventional Bar Working Side

www.FWE.com

5 Foot Bar

6 Foot Bar

8 Foot Bar