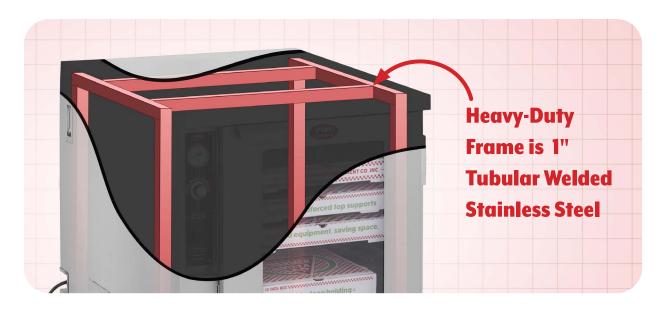

## Maximize your space by stacking equipment.

**USE:** Provides weight support for stacking, optimizing valuable kitchen space

**DESIGN:** Tubular welded reinforcements support heavy equipment placed on top