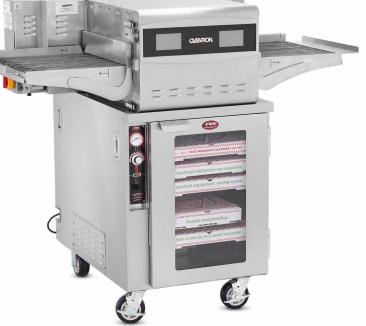

MARKETS: K-12 & Universities, Chain Restaurants, Hotels & Hospitality, Stadiums, & Healthcare, Commissary

**EQUIPMENT:** Heated Holding Cabinets & Proofing Cabinets

**EXAMPLE SHOWN:** FWE double-deep pizza holding cabinet with reinforced top built to support weight of an Ovention Shuttle® 2600 oven