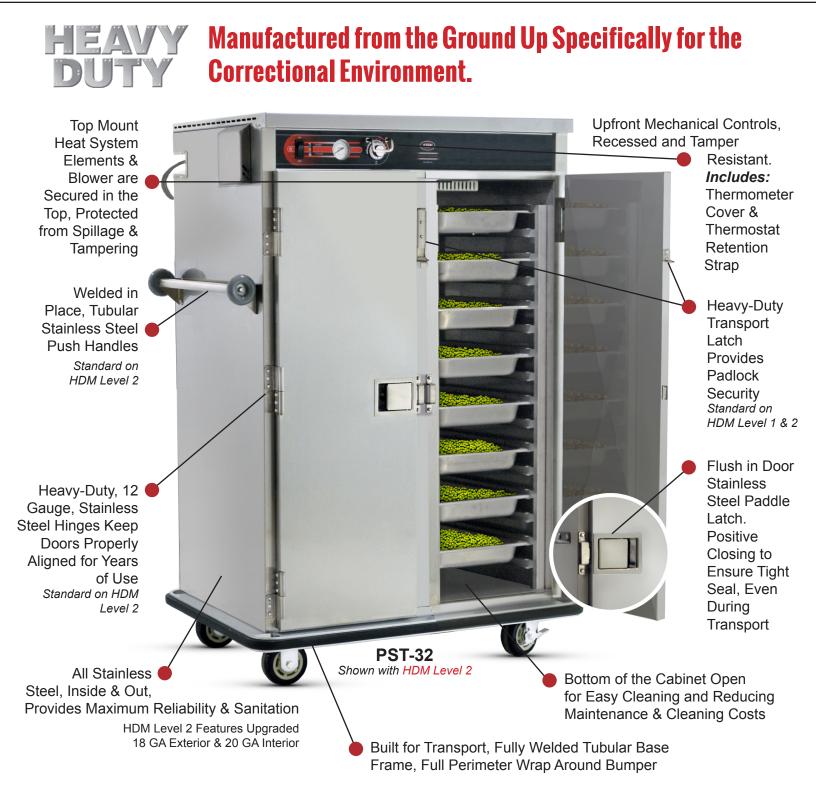

## Additional Features

- Full Stainless Door, Gasket-less Maintenance-free Design
- Built in Tunnel System Circulates Hot Air Evenly **Throughout Interior**

Removable Welded Rack Assembly with Fixed Spacings

Rack Hold Down Device Prevents Removal Standard on HDM Level 2 for PST Series

Tamper Resistant Fasteners Used Throughout for Added Security

5" EZ Roll, Heavy Duty Casters with 10 Gauge Stress Plates to Absorb Shock During Transport

To Learn More About FWE & Correctional Equipment Call to Speak with a Correctional Expert at (800) 222-4393 or Visit Us Online at www.FWE.com/Correctional

**PST-32** Shown with HDM Level 2

ALLEN COLOURS