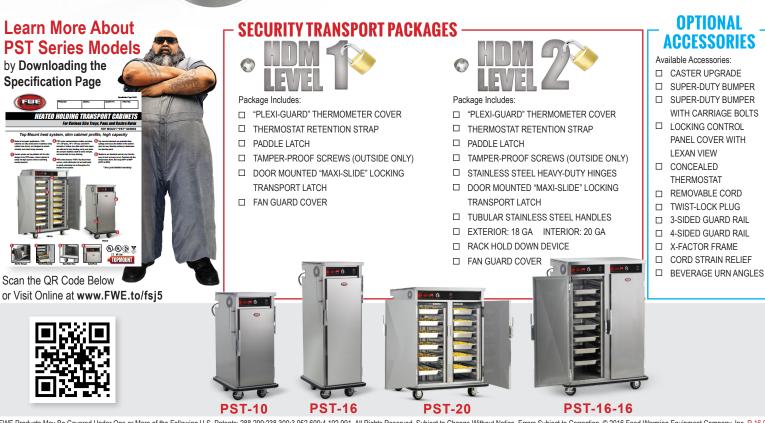

Correctional Products Page: F02-08-CORRECTIONAL

**CORRECTIONAL PRODUCTS** 

HEATED HOLDING TRANSPORT CABINETS

For Various Size Trays, Pans and Gastro-Norm

TOP MOUNT "PST" SERIES

Customize Units for Specific Needs with Heavy Duty Modified (HDM) Packages or Individual Accessories

## **CORRECTIONAL HEATED HOLDING TRANSPORT CABINETS**

## For Various Size Travs. Pans and Gastro-Norm