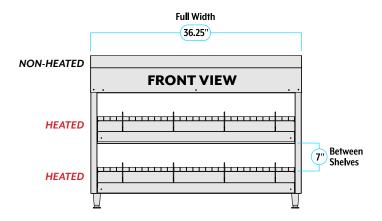

### **Full Depth** 21.75" 8° Shelf Incline 26.25" Full Height SIDE VIEW

#### **DIMENSIONS:**

26.25" (674mm) Height: Depth: 21.75" (553mm) Width: 36.25" (921mm)