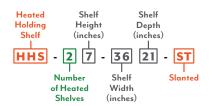

## SLANTED HEATED HOLDING SHELVES NEW MODEL: HHS-27-3621-ST

#### **MODEL NOMENCLATURE**