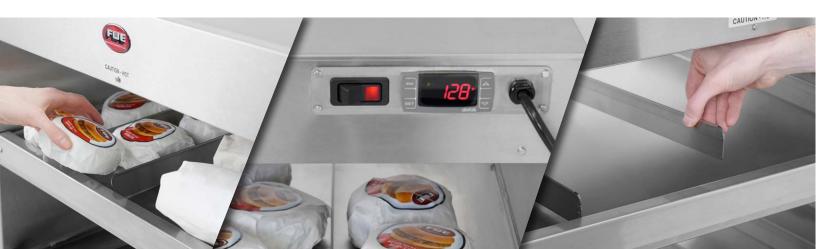

#### **ELECTRICAL DATA:**

Volts: 120

Watts: 694

Amps: 5.8 Hertz: 50/60

Phase: Single

US: 5-15P

CAN: 5-15P