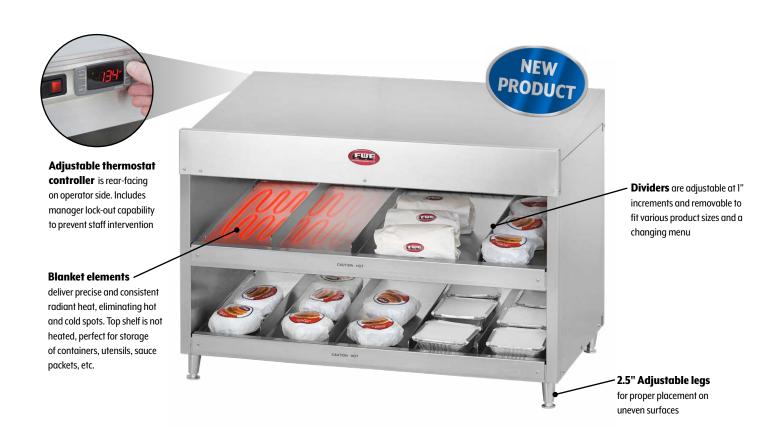

## SLANTED HEATED HOLDING SHELVES NEW MODEL: HHS-27-3621-ST

# PERFORMANCE FEATURE SHEET

**Slanted shelves** assist with first in, first out operation, helping to move products forward

### **All stainless construction** for durability and easy cleaning

### **OPTIONAL ACCESSORIES:**

- · Individual Power Switches Per Shelf (Add IS)
- Custom Sizing (Consult Factory)
- · LED Lighting
- Powder Coating
- Graphic Wrap (Sides and Header)
- · Additional Divider Bars
- Optional Heated Top