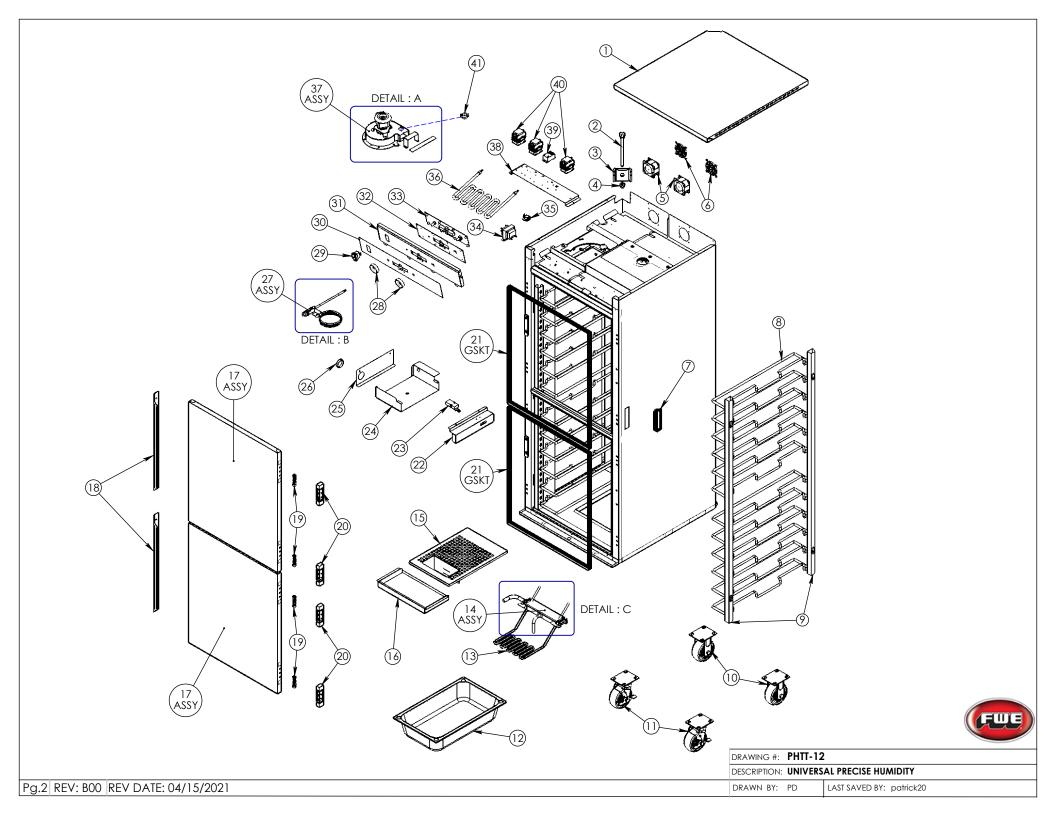

## PHTT-12

Pg.1 .....Title Page

Pg.2 .....PHTT-12 Exploded

Pg.3 .....Detail Views

Pg.4 .....PHTT-12 BOM

| EM NO. G | QTY. PART NO.                     | DESCRIPTION                          | ITEM NO. QT                                                                                                                                                                                                                                                                                                                                            | . PART NO.                                                                                                                              | DESCRIPTION                                                      |  |
|----------|-----------------------------------|--------------------------------------|--------------------------------------------------------------------------------------------------------------------------------------------------------------------------------------------------------------------------------------------------------------------------------------------------------------------------------------------------------|-----------------------------------------------------------------------------------------------------------------------------------------|------------------------------------------------------------------|--|
| 1        | 1 28587                           | PHTT OUTSIDE TOP 3 POS CORD          | 30                                                                                                                                                                                                                                                                                                                                                     | 1 CNTRL PNL PHT                                                                                                                         | OVERLAY FOR CLYMATE IQ (PHTT)                                    |  |
| 2        | 1 CRDSET20-115                    | CORD 12' 115 VOLT 5-20P 12GA3 WIRE   | 31                                                                                                                                                                                                                                                                                                                                                     | 1 Z-600-8147                                                                                                                            | PHTT ELECTRONIC CONTROL SERVICE                                  |  |
| 3        | 1 53518                           | PHTT-12 CORD BRKT 3 POS CORD         | 32                                                                                                                                                                                                                                                                                                                                                     | 1 Z-600-7918                                                                                                                            | PHTT STD CONTROL BOARD ASSEMBLY                                  |  |
| 4        | 1 BSH STRN 4                      | STRAIN RELIEF FOR 20 AMP CORD        | 33                                                                                                                                                                                                                                                                                                                                                     | 1 CNTRL BRD-PHTT STD                                                                                                                    | CONTROL BOARD FOR STANDARD PHTT                                  |  |
| •        |                                   |                                      |                                                                                                                                                                                                                                                                                                                                                        | 1 TRNS-240-120-40VA                                                                                                                     | TRANSFORMER 240V-120V 40 VA                                      |  |
| 5        | 2 FAN PHTT 115                    | 115V FAN,80 X 80 X 38MM              |                                                                                                                                                                                                                                                                                                                                                        | 1 SNAP DISC 210-250                                                                                                                     | HI-LIMIT SWITCH NC                                               |  |
| 6        | 2 GRD FAN                         | FAN GUARD                            | 36                                                                                                                                                                                                                                                                                                                                                     | 1 EL2000-120-HT SCREW LU                                                                                                                |                                                                  |  |
| 7        | 2 PL FLSH BLK ABS                 | PULL BLACK ABS 5.01                  |                                                                                                                                                                                                                                                                                                                                                        | 1 Z-500-1009 (INCLUDES 42<br>1 57636                                                                                                    |                                                                  |  |
| 8        | 24 SLD-UHS245-SS                  | TRAY SLIDE STAINLESS STEEL UHS       | 38                                                                                                                                                                                                                                                                                                                                                     |                                                                                                                                         |                                                                  |  |
| 9        | 4 53221                           | PHTT-12 UPRIGHT                      | 39                                                                                                                                                                                                                                                                                                                                                     | 1 RLY 30AMP DPDT                                                                                                                        | 30AMP PANEL MOUNT RELAY, 2 POLE 120V                             |  |
| 10       | 2 CSTR 52-R-PPF                   | CASTER 5" RIGID EZ ROLL POLY         |                                                                                                                                                                                                                                                                                                                                                        | 3 CONTACT-2 POLE-120V-<br>1 SNAP DISC 150-130                                                                                           |                                                                  |  |
| 11       | 2 CSTR 52-SB-PPF                  | CASTER 5' SWIVEL BRAKE EZ ROLL POLY  | 41                                                                                                                                                                                                                                                                                                                                                     | 1 BLWR-120-60                                                                                                                           | COOL DOWN SNAP DISC F150 OPEN RISE<br>BLOWER ASSEMBLY 120V, 60HZ |  |
| 12       | 1 W ATER-P AN-20-12-4             | FULL SIZE SS PAN 4" DEEP             |                                                                                                                                                                                                                                                                                                                                                        | 2 \$8-32X10 CTS                                                                                                                         | SCRW 8-32x5/8 PH CUT 410                                         |  |
| 13       | 1 EL2000-120PHTT                  | HEAT ELEMT 2000W 120VHUMI BENT       |                                                                                                                                                                                                                                                                                                                                                        | 1 59672                                                                                                                                 | BAY BLOWER END SEAL CAP                                          |  |
|          |                                   |                                      |                                                                                                                                                                                                                                                                                                                                                        | 1 GSKT 1MCS                                                                                                                             | GSKT 1MCS @ 7"                                                   |  |
| 14       | 1 Z-800-2110 (INCLUDES 49-57)     | PHTT-12 BTM ELEMT W/ COND PRB        |                                                                                                                                                                                                                                                                                                                                                        | 1 Z-600-3850                                                                                                                            | PHTT SENSOR NO T PROBE                                           |  |
| 15       | 1 53497                           | PHTT WATER PAN COVER                 | 47                                                                                                                                                                                                                                                                                                                                                     | 1 THERMISTOR-PROBE                                                                                                                      | THERMISTOR PROBE NTC                                             |  |
| 16       | 1 54327                           | PHTT DRIP PAN                        | 48                                                                                                                                                                                                                                                                                                                                                     | 2 GRMT-HT-3-16                                                                                                                          | SILCONE GROMMET 3/16ID X 7/16OD                                  |  |
| 17       | 2 Z-301-5649 (INCLUDES 18-20)     | PHTT DOOR ASSY SC-EDG/VMWF-FR        | 49                                                                                                                                                                                                                                                                                                                                                     | 1 53358                                                                                                                                 | PHTT-12 ELEMENT MOUNTING COVER                                   |  |
| 18       | 2 67380                           | PHTT WORK FLOW HANDLE                | 50                                                                                                                                                                                                                                                                                                                                                     | 1 N1-4-20 NEUN                                                                                                                          | NUT 1/4-20SS SELF LOCKING                                        |  |
| 19       | 4 HNG 1216 SPRING KIT             | SPRING KIT FOR 1216 HINGE            | 51                                                                                                                                                                                                                                                                                                                                                     | 1 N1-4-20HXS                                                                                                                            | 1/4-20 HX NUT, SS                                                |  |
| 20       | 4 HNG 1216                        | HINGE NON-RISE ADJ 1-1/8 OFFSET      | 52                                                                                                                                                                                                                                                                                                                                                     | 1 W1-4SLSS                                                                                                                              | WASHER1/4 MED.SPLIT LK SS                                        |  |
| 21       | 2 GASKET (SEE BOTTOM FOR DETAILS) | (SEE BOTTOM FOR DETAILS)             | 53                                                                                                                                                                                                                                                                                                                                                     | 1 PLG 1-2                                                                                                                               | PLUG HOLE 1/2" BLK-2643 OD.500                                   |  |
| 21A      | 2 GSSKT M AG2531                  | GSKT M AG 25.250 X 30.500            | 54                                                                                                                                                                                                                                                                                                                                                     | 1 Z-600-3859 (INCLUDES 50                                                                                                               | D-52) COND PROBE RETROFIT KIT                                    |  |
| 21R      | 2 GSKT-D-24X29-875                | SILICONE DOOR GASKET D 24.00X 29.875 | 55                                                                                                                                                                                                                                                                                                                                                     | 1 GRMT-HT-9-16                                                                                                                          | SILCONE GROMMET 9/16ID X 1-1/16OD                                |  |
|          | 1 68518                           |                                      | 56                                                                                                                                                                                                                                                                                                                                                     | 2 BSH-1-2                                                                                                                               | SNAP-IN WHT SB-500-6                                             |  |
| 22       |                                   | PHTT-12 SAFETY SWITCH MOUNT BRKT     |                                                                                                                                                                                                                                                                                                                                                        | 1 SLV-ACRYLIC-WHITE-7-1                                                                                                                 |                                                                  |  |
| 23       | 1 SWH LIMIT                       | COMPACT LIMIT SWITCH                 |                                                                                                                                                                                                                                                                                                                                                        | *UNITS WITH A SERIAL NUMBER MATCHING OR PRECEEDING 133531701 WILL<br>RECEIVE 21(A) ALL SERIAL NUMBERS PROCEEDING 133531701 WILL RECEIVE |                                                                  |  |
| 24       | 1 53498                           | PHTT BOTTOM ELECTRICAL BOX COVER     | RECEIVE 21 (A) ALL SERIAL NUMBERS PROCEEDING TSSSSTUT WILL RECEIVE   21 (B)   IF YOU ARE UNABLE TO ACQUIRE A SERIAL NUMBER PLEASE CONTACT US FOR   FURTHER ASSISTANCE IN IDENTIFYING AND PURCHASING A REPLACEMENT   GASKET OR ANY OTHER QUESTIONS YOU MAY HAVE.   PHONE: (800)-222-4393   DRAWING #: PHTT-12   DESCRIPTION: UNIVERSAL PRECISE HUMIDITY |                                                                                                                                         |                                                                  |  |
| 25       | 1 54955                           | PHTT SIDE ACCESS PANEL               |                                                                                                                                                                                                                                                                                                                                                        |                                                                                                                                         |                                                                  |  |
| 26       | 1 PLG 1 3-4                       | PLUG HOLE 1-3/4" HOLE, BLK           |                                                                                                                                                                                                                                                                                                                                                        |                                                                                                                                         |                                                                  |  |
| 27       | 1 Z-800-2042 (INCLU DES 46-48)    | PHTT SENSOR MOUNT PLATE ASSEMBLY     |                                                                                                                                                                                                                                                                                                                                                        |                                                                                                                                         |                                                                  |  |
| 28       | 2 KNB PHTT                        | KNOB, DIMPLE TURN                    |                                                                                                                                                                                                                                                                                                                                                        |                                                                                                                                         |                                                                  |  |
| 29       | 1 SWH RCK E1                      | SWITCH NON-LT ROCKER 125/250V 20AMP  |                                                                                                                                                                                                                                                                                                                                                        |                                                                                                                                         |                                                                  |  |