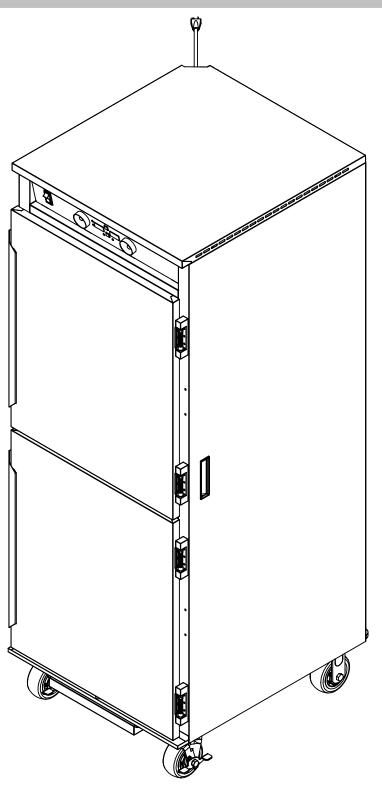

## PHTT-12

Pg.1 .....Title Page

Pg.2 .....PHTT-12 Exploded

Pg.3 .....Detail Views

Pg.4 .....PHTT-12 BOM

| EM NO. G | QTY. PART NO.                     | DESCRIPTION                          | ITEM NO. QT                                                                                                                                                                                                                                                                                                                                            | . PART NO.                                                                                                                              | DESCRIPTION                                                      |  |
|----------|-----------------------------------|--------------------------------------|--------------------------------------------------------------------------------------------------------------------------------------------------------------------------------------------------------------------------------------------------------------------------------------------------------------------------------------------------------|-----------------------------------------------------------------------------------------------------------------------------------------|------------------------------------------------------------------|--|
| 1        | 1 28587                           | PHTT OUTSIDE TOP 3 POS CORD          | 30                                                                                                                                                                                                                                                                                                                                                     | 1 CNTRL PNL PHT                                                                                                                         | OVERLAY FOR CLYMATE IQ (PHTT)                                    |  |
| 2        | 1 CRDSET20-115                    | CORD 12' 115 VOLT 5-20P 12GA3 WIRE   | 31                                                                                                                                                                                                                                                                                                                                                     | 1 Z-600-8147                                                                                                                            | PHTT ELECTRONIC CONTROL SERVICE                                  |  |
| 3        | 1 53518                           | PHTT-12 CORD BRKT 3 POS CORD         | 32                                                                                                                                                                                                                                                                                                                                                     | 1 Z-600-7918                                                                                                                            | PHTT STD CONTROL BOARD ASSEMBLY                                  |  |
| 4        | 1 BSH STRN 4                      | STRAIN RELIEF FOR 20 AMP CORD        | 33                                                                                                                                                                                                                                                                                                                                                     | 1 CNTRL BRD-PHTT STD                                                                                                                    | CONTROL BOARD FOR STANDARD PHTT                                  |  |
| •        |                                   |                                      |                                                                                                                                                                                                                                                                                                                                                        | 1 TRNS-240-120-40VA                                                                                                                     | TRANSFORMER 240V-120V 40 VA                                      |  |
| 5        | 2 FAN PHTT 115                    | 115V FAN,80 X 80 X 38MM              |                                                                                                                                                                                                                                                                                                                                                        | 1 SNAP DISC 210-250                                                                                                                     | HI-LIMIT SWITCH NC                                               |  |
| 6        | 2 GRD FAN                         | FAN GUARD                            | 36                                                                                                                                                                                                                                                                                                                                                     | 1 EL2000-120-HT SCREW LU                                                                                                                |                                                                  |  |
| 7        | 2 PL FLSH BLK ABS                 | PULL BLACK ABS 5.01                  |                                                                                                                                                                                                                                                                                                                                                        | 1 Z-500-1009 (INCLUDES 42<br>1 57636                                                                                                    |                                                                  |  |
| 8        | 24 SLD-UHS245-SS                  | TRAY SLIDE STAINLESS STEEL UHS       | 38                                                                                                                                                                                                                                                                                                                                                     |                                                                                                                                         |                                                                  |  |
| 9        | 4 53221                           | PHTT-12 UPRIGHT                      | 39                                                                                                                                                                                                                                                                                                                                                     | 1 RLY 30AMP DPDT                                                                                                                        | 30AMP PANEL MOUNT RELAY, 2 POLE 120V                             |  |
| 10       | 2 CSTR 52-R-PPF                   | CASTER 5" RIGID EZ ROLL POLY         |                                                                                                                                                                                                                                                                                                                                                        | 3 CONTACT-2 POLE-120V-<br>1 SNAP DISC 150-130                                                                                           |                                                                  |  |
| 11       | 2 CSTR 52-SB-PPF                  | CASTER 5' SWIVEL BRAKE EZ ROLL POLY  | 41                                                                                                                                                                                                                                                                                                                                                     | 1 BLWR-120-60                                                                                                                           | COOL DOWN SNAP DISC F150 OPEN RISE<br>BLOWER ASSEMBLY 120V, 60HZ |  |
| 12       | 1 W ATER-P AN-20-12-4             | FULL SIZE SS PAN 4" DEEP             |                                                                                                                                                                                                                                                                                                                                                        | 2 \$8-32X10 CTS                                                                                                                         | SCRW 8-32x5/8 PH CUT 410                                         |  |
| 13       | 1 EL2000-120PHTT                  | HEAT ELEMT 2000W 120VHUMI BENT       |                                                                                                                                                                                                                                                                                                                                                        | 1 59672                                                                                                                                 | BAY BLOWER END SEAL CAP                                          |  |
|          |                                   |                                      |                                                                                                                                                                                                                                                                                                                                                        | 1 GSKT 1MCS                                                                                                                             | GSKT 1MCS @ 7"                                                   |  |
| 14       | 1 Z-800-2110 (INCLUDES 49-57)     | PHTT-12 BTM ELEMT W/ COND PRB        |                                                                                                                                                                                                                                                                                                                                                        | 1 Z-600-3850                                                                                                                            | PHTT SENSOR NO T PROBE                                           |  |
| 15       | 1 53497                           | PHTT WATER PAN COVER                 | 47                                                                                                                                                                                                                                                                                                                                                     | 1 THERMISTOR-PROBE                                                                                                                      | THERMISTOR PROBE NTC                                             |  |
| 16       | 1 54327                           | PHTT DRIP PAN                        | 48                                                                                                                                                                                                                                                                                                                                                     | 2 GRMT-HT-3-16                                                                                                                          | SILCONE GROMMET 3/16ID X 7/16OD                                  |  |
| 17       | 2 Z-301-5649 (INCLUDES 18-20)     | PHTT DOOR ASSY SC-EDG/VMWF-FR        | 49                                                                                                                                                                                                                                                                                                                                                     | 1 53358                                                                                                                                 | PHTT-12 ELEMENT MOUNTING COVER                                   |  |
| 18       | 2 67380                           | PHTT WORK FLOW HANDLE                | 50                                                                                                                                                                                                                                                                                                                                                     | 1 N1-4-20 NEUN                                                                                                                          | NUT 1/4-20SS SELF LOCKING                                        |  |
| 19       | 4 HNG 1216 SPRING KIT             | SPRING KIT FOR 1216 HINGE            | 51                                                                                                                                                                                                                                                                                                                                                     | 1 N1-4-20HXS                                                                                                                            | 1/4-20 HX NUT, SS                                                |  |
| 20       | 4 HNG 1216                        | HINGE NON-RISE ADJ 1-1/8 OFFSET      | 52                                                                                                                                                                                                                                                                                                                                                     | 1 W1-4SLSS                                                                                                                              | WASHER1/4 MED.SPLIT LK SS                                        |  |
| 21       | 2 GASKET (SEE BOTTOM FOR DETAILS) | (SEE BOTTOM FOR DETAILS)             | 53                                                                                                                                                                                                                                                                                                                                                     | 1 PLG 1-2                                                                                                                               | PLUG HOLE 1/2" BLK-2643 OD.500                                   |  |
| 21A      | 2 GSSKT M AG2531                  | GSKT M AG 25.250 X 30.500            | 54                                                                                                                                                                                                                                                                                                                                                     | 1 Z-600-3859 (INCLUDES 50                                                                                                               | D-52) COND PROBE RETROFIT KIT                                    |  |
| 21R      | 2 GSKT-D-24X29-875                | SILICONE DOOR GASKET D 24.00X 29.875 | 55                                                                                                                                                                                                                                                                                                                                                     | 1 GRMT-HT-9-16                                                                                                                          | SILCONE GROMMET 9/16ID X 1-1/16OD                                |  |
|          | 1 68518                           |                                      | 56                                                                                                                                                                                                                                                                                                                                                     | 2 BSH-1-2                                                                                                                               | SNAP-IN WHT SB-500-6                                             |  |
| 22       |                                   | PHTT-12 SAFETY SWITCH MOUNT BRKT     |                                                                                                                                                                                                                                                                                                                                                        | 1 SLV-ACRYLIC-WHITE-7-1                                                                                                                 |                                                                  |  |
| 23       | 1 SWH LIMIT                       | COMPACT LIMIT SWITCH                 |                                                                                                                                                                                                                                                                                                                                                        | *UNITS WITH A SERIAL NUMBER MATCHING OR PRECEEDING 133531701 WILL<br>RECEIVE 21(A) ALL SERIAL NUMBERS PROCEEDING 133531701 WILL RECEIVE |                                                                  |  |
| 24       | 1 53498                           | PHTT BOTTOM ELECTRICAL BOX COVER     | RECEIVE 21 (A) ALL SERIAL NUMBERS PROCEEDING TSSSSTUT WILL RECEIVE   21 (B)   IF YOU ARE UNABLE TO ACQUIRE A SERIAL NUMBER PLEASE CONTACT US FOR   FURTHER ASSISTANCE IN IDENTIFYING AND PURCHASING A REPLACEMENT   GASKET OR ANY OTHER QUESTIONS YOU MAY HAVE.   PHONE: (800)-222-4393   DRAWING #: PHTT-12   DESCRIPTION: UNIVERSAL PRECISE HUMIDITY |                                                                                                                                         |                                                                  |  |
| 25       | 1 54955                           | PHTT SIDE ACCESS PANEL               |                                                                                                                                                                                                                                                                                                                                                        |                                                                                                                                         |                                                                  |  |
| 26       | 1 PLG 1 3-4                       | PLUG HOLE 1-3/4" HOLE, BLK           |                                                                                                                                                                                                                                                                                                                                                        |                                                                                                                                         |                                                                  |  |
| 27       | 1 Z-800-2042 (INCLU DES 46-48)    | PHTT SENSOR MOUNT PLATE ASSEMBLY     |                                                                                                                                                                                                                                                                                                                                                        |                                                                                                                                         |                                                                  |  |
| 28       | 2 KNB PHTT                        | KNOB, DIMPLE TURN                    |                                                                                                                                                                                                                                                                                                                                                        |                                                                                                                                         |                                                                  |  |
| 29       | 1 SWH RCK E1                      | SWITCH NON-LT ROCKER 125/250V 20AMP  |                                                                                                                                                                                                                                                                                                                                                        |                                                                                                                                         |                                                                  |  |