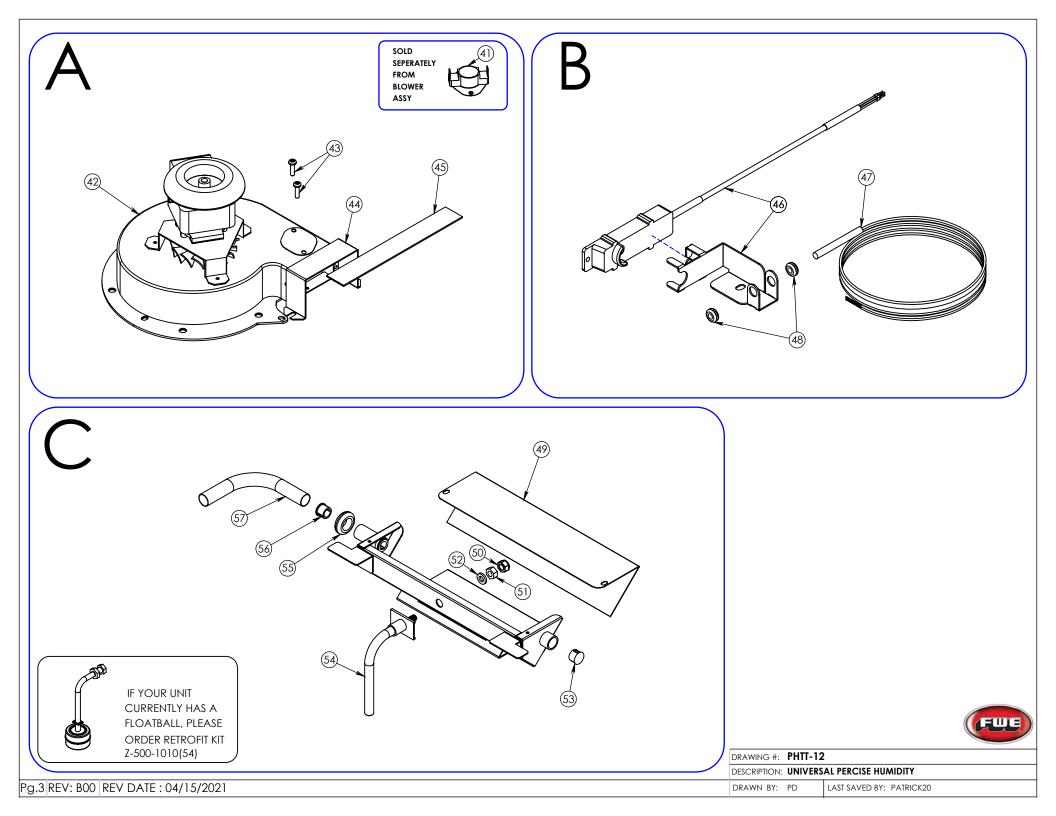

## PHTT-12

Pg.1 .....Title Page

Pg.2 .....PHTT-12 Exploded

Pg.3 .....Detail Views

Pg.4 .....PHTT-12 BOM

| EM NO. G | QTY. PART NO.                     | DESCRIPTION                          | ITEM NO. QT                                                                                                                                                                                                                                                                                                                                            | . PART NO.                                                                                                                              | DESCRIPTION                                                      |  |
|----------|-----------------------------------|--------------------------------------|--------------------------------------------------------------------------------------------------------------------------------------------------------------------------------------------------------------------------------------------------------------------------------------------------------------------------------------------------------|-----------------------------------------------------------------------------------------------------------------------------------------|------------------------------------------------------------------|--|
| 1        | 1 28587                           | PHTT OUTSIDE TOP 3 POS CORD          | 30                                                                                                                                                                                                                                                                                                                                                     | 1 CNTRL PNL PHT                                                                                                                         | OVERLAY FOR CLYMATE IQ (PHTT)                                    |  |
| 2        | 1 CRDSET20-115                    | CORD 12' 115 VOLT 5-20P 12GA3 WIRE   | 31                                                                                                                                                                                                                                                                                                                                                     | 1 Z-600-8147                                                                                                                            | PHTT ELECTRONIC CONTROL SERVICE                                  |  |
| 3        | 1 53518                           | PHTT-12 CORD BRKT 3 POS CORD         | 32                                                                                                                                                                                                                                                                                                                                                     | 1 Z-600-7918                                                                                                                            | PHTT STD CONTROL BOARD ASSEMBLY                                  |  |
| 4        | 1 BSH STRN 4                      | STRAIN RELIEF FOR 20 AMP CORD        | 33                                                                                                                                                                                                                                                                                                                                                     | 1 CNTRL BRD-PHTT STD                                                                                                                    | CONTROL BOARD FOR STANDARD PHTT                                  |  |
| •        |                                   |                                      |                                                                                                                                                                                                                                                                                                                                                        | 1 TRNS-240-120-40VA                                                                                                                     | TRANSFORMER 240V-120V 40 VA                                      |  |
| 5        | 2 FAN PHTT 115                    | 115V FAN,80 X 80 X 38MM              |                                                                                                                                                                                                                                                                                                                                                        | 1 SNAP DISC 210-250                                                                                                                     | HI-LIMIT SWITCH NC                                               |  |
| 6        | 2 GRD FAN                         | FAN GUARD                            | 36                                                                                                                                                                                                                                                                                                                                                     | 1 EL2000-120-HT SCREW LU                                                                                                                |                                                                  |  |
| 7        | 2 PL FLSH BLK ABS                 | PULL BLACK ABS 5.01                  |                                                                                                                                                                                                                                                                                                                                                        | 1 Z-500-1009 (INCLUDES 42<br>1 57636                                                                                                    |                                                                  |  |
| 8        | 24 SLD-UHS245-SS                  | TRAY SLIDE STAINLESS STEEL UHS       | 38                                                                                                                                                                                                                                                                                                                                                     |                                                                                                                                         |                                                                  |  |
| 9        | 4 53221                           | PHTT-12 UPRIGHT                      | 39                                                                                                                                                                                                                                                                                                                                                     | 1 RLY 30AMP DPDT                                                                                                                        | 30AMP PANEL MOUNT RELAY, 2 POLE 120V                             |  |
| 10       | 2 CSTR 52-R-PPF                   | CASTER 5" RIGID EZ ROLL POLY         |                                                                                                                                                                                                                                                                                                                                                        | 3 CONTACT-2 POLE-120V-<br>1 SNAP DISC 150-130                                                                                           |                                                                  |  |
| 11       | 2 CSTR 52-SB-PPF                  | CASTER 5' SWIVEL BRAKE EZ ROLL POLY  | 41                                                                                                                                                                                                                                                                                                                                                     | 1 BLWR-120-60                                                                                                                           | COOL DOWN SNAP DISC F150 OPEN RISE<br>BLOWER ASSEMBLY 120V, 60HZ |  |
| 12       | 1 W ATER-P AN-20-12-4             | FULL SIZE SS PAN 4" DEEP             |                                                                                                                                                                                                                                                                                                                                                        | 2 \$8-32X10 CTS                                                                                                                         | SCRW 8-32x5/8 PH CUT 410                                         |  |
| 13       | 1 EL2000-120PHTT                  | HEAT ELEMT 2000W 120VHUMI BENT       |                                                                                                                                                                                                                                                                                                                                                        | 1 59672                                                                                                                                 | BAY BLOWER END SEAL CAP                                          |  |
|          |                                   |                                      |                                                                                                                                                                                                                                                                                                                                                        | 1 GSKT 1MCS                                                                                                                             | GSKT 1MCS @ 7"                                                   |  |
| 14       | 1 Z-800-2110 (INCLUDES 49-57)     | PHTT-12 BTM ELEMT W/ COND PRB        |                                                                                                                                                                                                                                                                                                                                                        | 1 Z-600-3850                                                                                                                            | PHTT SENSOR NO T PROBE                                           |  |
| 15       | 1 53497                           | PHTT WATER PAN COVER                 | 47                                                                                                                                                                                                                                                                                                                                                     | 1 THERMISTOR-PROBE                                                                                                                      | THERMISTOR PROBE NTC                                             |  |
| 16       | 1 54327                           | PHTT DRIP PAN                        | 48                                                                                                                                                                                                                                                                                                                                                     | 2 GRMT-HT-3-16                                                                                                                          | SILCONE GROMMET 3/16ID X 7/16OD                                  |  |
| 17       | 2 Z-301-5649 (INCLUDES 18-20)     | PHTT DOOR ASSY SC-EDG/VMWF-FR        | 49                                                                                                                                                                                                                                                                                                                                                     | 1 53358                                                                                                                                 | PHTT-12 ELEMENT MOUNTING COVER                                   |  |
| 18       | 2 67380                           | PHTT WORK FLOW HANDLE                | 50                                                                                                                                                                                                                                                                                                                                                     | 1 N1-4-20 NEUN                                                                                                                          | NUT 1/4-20SS SELF LOCKING                                        |  |
| 19       | 4 HNG 1216 SPRING KIT             | SPRING KIT FOR 1216 HINGE            | 51                                                                                                                                                                                                                                                                                                                                                     | 1 N1-4-20HXS                                                                                                                            | 1/4-20 HX NUT, SS                                                |  |
| 20       | 4 HNG 1216                        | HINGE NON-RISE ADJ 1-1/8 OFFSET      | 52                                                                                                                                                                                                                                                                                                                                                     | 1 W1-4SLSS                                                                                                                              | WASHER1/4 MED.SPLIT LK SS                                        |  |
| 21       | 2 GASKET (SEE BOTTOM FOR DETAILS) | (SEE BOTTOM FOR DETAILS)             | 53                                                                                                                                                                                                                                                                                                                                                     | 1 PLG 1-2                                                                                                                               | PLUG HOLE 1/2" BLK-2643 OD.500                                   |  |
| 21A      | 2 GSSKT M AG2531                  | GSKT M AG 25.250 X 30.500            | 54                                                                                                                                                                                                                                                                                                                                                     | 1 Z-600-3859 (INCLUDES 50                                                                                                               | D-52) COND PROBE RETROFIT KIT                                    |  |
| 21R      | 2 GSKT-D-24X29-875                | SILICONE DOOR GASKET D 24.00X 29.875 | 55                                                                                                                                                                                                                                                                                                                                                     | 1 GRMT-HT-9-16                                                                                                                          | SILCONE GROMMET 9/16ID X 1-1/16OD                                |  |
|          | 1 68518                           |                                      | 56                                                                                                                                                                                                                                                                                                                                                     | 2 BSH-1-2                                                                                                                               | SNAP-IN WHT SB-500-6                                             |  |
| 22       |                                   | PHTT-12 SAFETY SWITCH MOUNT BRKT     |                                                                                                                                                                                                                                                                                                                                                        | 1 SLV-ACRYLIC-WHITE-7-1                                                                                                                 |                                                                  |  |
| 23       | 1 SWH LIMIT                       | COMPACT LIMIT SWITCH                 |                                                                                                                                                                                                                                                                                                                                                        | *UNITS WITH A SERIAL NUMBER MATCHING OR PRECEEDING 133531701 WILL<br>RECEIVE 21(A) ALL SERIAL NUMBERS PROCEEDING 133531701 WILL RECEIVE |                                                                  |  |
| 24       | 1 53498                           | PHTT BOTTOM ELECTRICAL BOX COVER     | RECEIVE 21 (A) ALL SERIAL NUMBERS PROCEEDING TSSSSTUT WILL RECEIVE   21 (B)   IF YOU ARE UNABLE TO ACQUIRE A SERIAL NUMBER PLEASE CONTACT US FOR   FURTHER ASSISTANCE IN IDENTIFYING AND PURCHASING A REPLACEMENT   GASKET OR ANY OTHER QUESTIONS YOU MAY HAVE.   PHONE: (800)-222-4393   DRAWING #: PHTT-12   DESCRIPTION: UNIVERSAL PRECISE HUMIDITY |                                                                                                                                         |                                                                  |  |
| 25       | 1 54955                           | PHTT SIDE ACCESS PANEL               |                                                                                                                                                                                                                                                                                                                                                        |                                                                                                                                         |                                                                  |  |
| 26       | 1 PLG 1 3-4                       | PLUG HOLE 1-3/4" HOLE, BLK           |                                                                                                                                                                                                                                                                                                                                                        |                                                                                                                                         |                                                                  |  |
| 27       | 1 Z-800-2042 (INCLU DES 46-48)    | PHTT SENSOR MOUNT PLATE ASSEMBLY     |                                                                                                                                                                                                                                                                                                                                                        |                                                                                                                                         |                                                                  |  |
| 28       | 2 KNB PHTT                        | KNOB, DIMPLE TURN                    |                                                                                                                                                                                                                                                                                                                                                        |                                                                                                                                         |                                                                  |  |
| 29       | 1 SWH RCK E1                      | SWITCH NON-LT ROCKER 125/250V 20AMP  |                                                                                                                                                                                                                                                                                                                                                        |                                                                                                                                         |                                                                  |  |