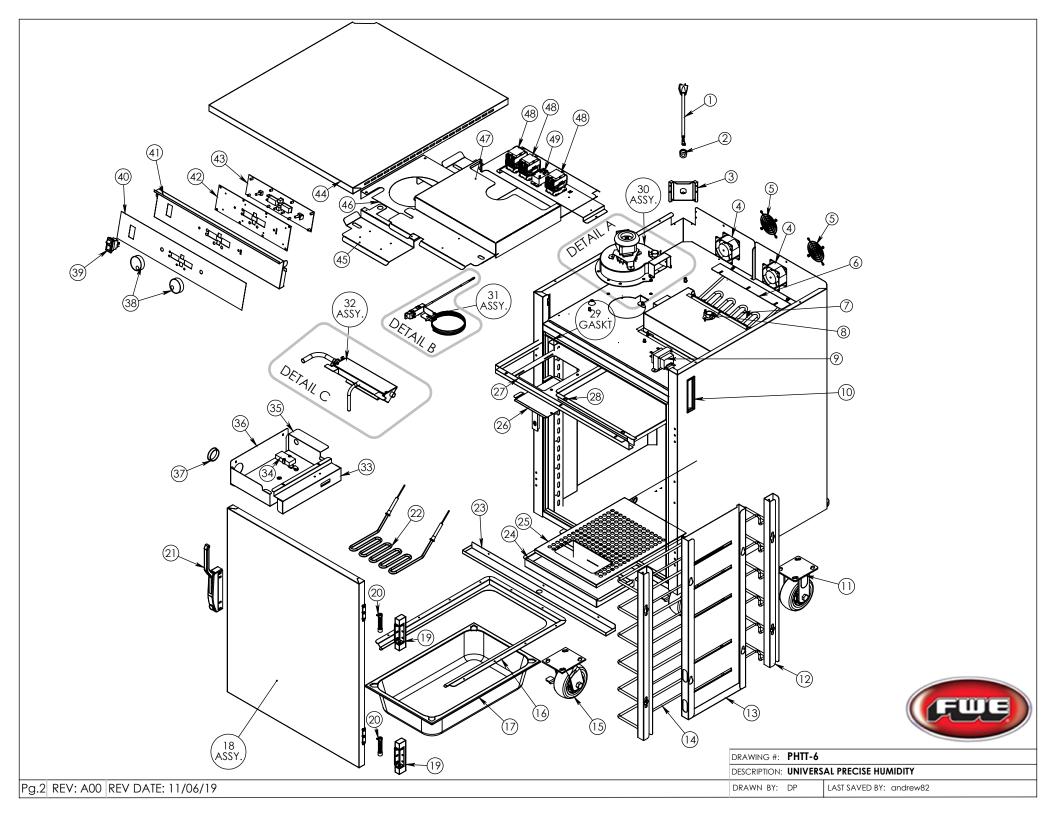

| TEM NO.  | QTY. PART NO.                                                          | DESCRIPTION                                            | 33                                  | 1                                       | 68518                                                               | PHTT SAFETY SWITCH MOUNT BRKT       |
|----------|------------------------------------------------------------------------|--------------------------------------------------------|-------------------------------------|-----------------------------------------|---------------------------------------------------------------------|-------------------------------------|
| 1        | 1 CRDSET20-115                                                         | CORD 12' 115 VOLT 5-20P 12GA 3 WIRE                    | 34                                  | 1                                       | SWH LIMIT                                                           | COMPACT LIMIT SWITCH                |
| 2        | 1 BSH STRN 4                                                           | STRAIN RELIEF FOR 20 AMP CORD                          | 35                                  | 1                                       | 53498                                                               | PHTT BOTTOM ELECTRICAL BOX COVER    |
| 3        | 1 53518                                                                | PHTT CORD BRKT 3 POS CORD                              | 36                                  | 1                                       | 54955                                                               | PHTT SIDE ACCESS PANEL              |
| 4        | 1 FAN PHTT 115                                                         | 115V FAN,80 X 80 X 38MM                                | 37                                  | 1                                       | PLG 1 3-4                                                           | PLUG HOLE 1-3/4" HOLE, BLK          |
| 5        | 1 GRD FAN                                                              | FAN GUARD                                              | 38                                  |                                         | KNB PHTT                                                            | KNOB, DIMPLE TURN                   |
| 6        | 1 54611                                                                | SINGLE ELEMENT MOUNTING PLATE                          | 39                                  |                                         | SWH RCK EI                                                          | SWITCH NON-LT ROCKER 125/250V 20AMP |
| 7        | 1 EL2000-120-HT SCREW LUG                                              | ELEMENT 2000 WATT 120 VOLT                             |                                     |                                         |                                                                     |                                     |
| 8        | 1 SNAP DISC 210-250                                                    | HI-LIMIT SWITCH NC                                     | 40                                  |                                         | CNTRL PNL PHT                                                       |                                     |
| 9        | 1 TRNS-240-120-40VA                                                    | TRANSFORMER 240V-120V 40 VA                            | 41                                  |                                         | 58061                                                               | PHTT CONTROL PANEL TILTED UP        |
| 10       | 2 PL FLSH BLK ABS                                                      | PULL BLACK ABS 5.01                                    | 42                                  | 1                                       | 80030                                                               | CNTRL PANEL PRECISE HUMITEMP        |
| 11       | 2 CSTR 52-R-PPF                                                        | CASTER 5" RIGID EZ ROLL POLY                           | 43                                  |                                         | CNTRL BRD-PHTT STD                                                  | CONTROL BOARD FOR STANDARD PHTT     |
| 12       | 4 53689                                                                | PHTT-6 UPRIGHT                                         | 44                                  | 1                                       | 27880                                                               | PHTT OUTSIDE TOP REINFORCED         |
| 13       | 1 69043                                                                | PHTT-6 SUPPLY TUNNEL                                   | 45                                  | 1                                       | 53211                                                               | PHTT BLOWER INSUL COVER             |
| 14       | 12 SLD-UHS245-SS                                                       | TRAY SLIDE STAINLESS STEEL UHS                         | 46                                  | 1                                       | 54707                                                               | TOP BLOWER ACCESS PLATE             |
| 15       | 2 CSTR 52-SB-PPF                                                       | CASTER 5" SWIVEL BRAKE EZ ROLL POLY                    | 47                                  | 1                                       | 54706                                                               | PHTT TOP ELEM HOUSING INSUL HOLDER  |
| 16       | 1 54241                                                                | PHTT WATER PAN SLIDE BRKT                              | 48                                  | 3                                       | CONTACT-2 POLE-120V-40AMP                                           | CONTACTOR RELAY 2-POLE 120V 40A     |
| 17       | 1 WATER-PAN-20-12-4                                                    | FULL SIZE SS PAN 4" DEEP                               | 49                                  | 1                                       | RLY 30AMP DPDT                                                      | 30AMP PANEL MOUNT RELAY,2 POLE 120V |
| 18       | 1 Z-301-5499 (INCLUDE PART 19-21)                                      | PHTT-6 DOOR ASSY SC-EDG/MAG RH-FR                      | 50                                  | 1                                       | Z-600-3850                                                          | PHTT SENSOR NOT PROBE               |
| 19       | 2 HNG 1216                                                             | HINGE NON-RISE ADJ 1-1/8 OFFSET                        | 51                                  |                                         | GRMT-HT-3-16                                                        | SILCONE GROMMET 3/16ID X 7/16OD     |
| 20       | 2 HNG 1216 SPRING KIT                                                  | SPRING KIT FOR 1216 HINGE                              |                                     |                                         |                                                                     |                                     |
| 21       | 1 LTH MAG OFFSET HNDL                                                  | CHROME MAGNETIC LATCH, OFFSET HANDLE                   | 52                                  |                                         | THERMISTOR-PROBE                                                    | THERMISTOR PROBE NTC                |
| 22       | 1 EL2000-120PHTT-2.5                                                   | ELEMENT 2000W 120V FOR 2.5" PAN                        | 53                                  |                                         | S8-32X10 CTS                                                        | SCRW 8-32x5/8 PH CUT 410            |
| 23       | 1 66113                                                                | PHTT- DRIP TROUGH PRSS GSKT                            | 54                                  | 1                                       | 59672                                                               | BAY BLOWER END SEAL CAP             |
| 24       | 1 54327                                                                | PHTT DRIP PAN                                          | 55                                  | 1                                       | GSKT 1MCS                                                           | GSKT 1MCS @ 7"                      |
| 25       | 1 53497                                                                | PHTT WATER PAN COVER                                   | 56                                  | 1                                       | SNAP DISC 150-130                                                   | COOL DOWN SNAP DISC F150 OPEN RISE  |
| 26       | 1 57659                                                                | PHTT BAFFLE ACCESS PLATE                               | 57                                  | 1                                       | SLV-ACRYLIC-WHITE-7-16 @ 7"                                         | SLEEVING ACRYLIC 7/16 ID WHITE FA1  |
| 27       | 1 67771                                                                | PHTT BLOWER RETURN BAFFLE                              | 58                                  | 1                                       | 56464                                                               | PHTT ELEMENT HOUSING                |
| 28       | 1 59727                                                                | PHTT BTM HEAT COVER LARGE                              | 59                                  | 1                                       | COND PROBE 4AT                                                      | CONDUCTIVE PROBE 3.75" ANTI-TWIST   |
| 29       | 1 GASKET (SEE BOTTOM FOR DETAILS                                       | , ,                                                    | 60                                  | 1                                       | W1-4SLSS                                                            | WASHER1/4 MED.SPLIT LK SS           |
| 29A      | 1 GSKT MAG2531                                                         | GSKT MAG 25.250 X 30.500                               | 61                                  | 1                                       | N1-4-20HXS                                                          | 1/4-20 HX NUT, SS                   |
| 29B      | 1 GSKT-D-24X29-875                                                     | SILICONE DOOR GASKET D 24.00X29.875                    | 62                                  |                                         | N1-4-20 NEUN                                                        | NUT 1/4-20SS SELF LOCKING           |
| 30<br>31 | 1 Z-500-1009 (INCLUDE PART 53-55)<br>1 Z-800-2042 (INCLUDE PART 50-52) | BLWR-120-60<br>PHTT- SENSOR MOUNT PLATE ASSY           | 63                                  |                                         | 53358                                                               | PHTT ELEMENT MOUNTING COVER         |
| 32       | 1 Z-800-2108 (INLUDE PART 57-63)                                       | PHTT-CONDUCTIVE PROBE HOUSING ASSY                     | 64                                  |                                         | Z-500-1010 (INCLUDE PART 59-62                                      |                                     |
|          |                                                                        | RECEIVE 29(a) ALL SER<br>29(b)<br>IF YOU ARE UNABLE TC | RIAL NUMI<br>D ACQUIR<br>IN IDENTIF | BER:<br>RE A<br>YIN                     | SERIAL NUMBER PLEASE CC<br>G AND PURCHASING A REP<br>SYOU MAY HAVE. | WILL RECEIVE                        |
|          |                                                                        | PHONE: (800)-222-4393                                  |                                     | DESCRIPTION: UNIVERSAL PRECISE HUMIDITY |                                                                     |                                     |