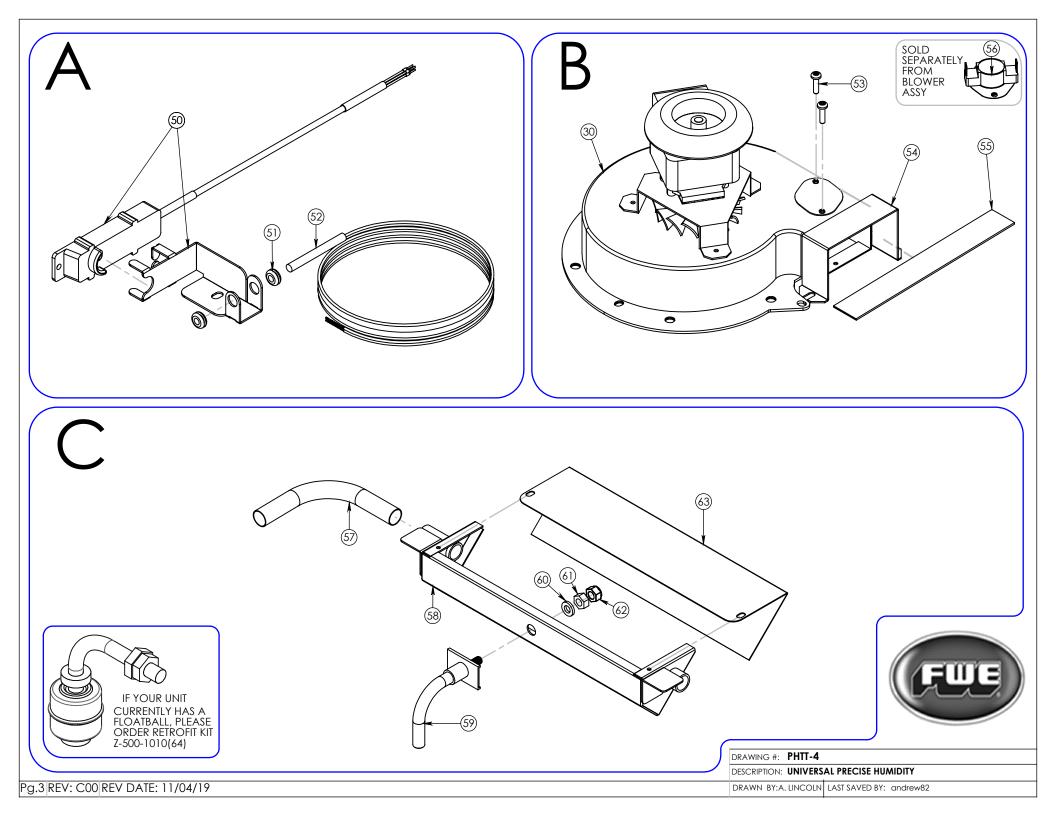

| TEM NO.  | QTY. PART NO.                                                          | DESCRIPTION                                            | 33                                  | 1                                       | 68518                                                               | PHTT SAFETY SWITCH MOUNT BRKT       |
|----------|------------------------------------------------------------------------|--------------------------------------------------------|-------------------------------------|-----------------------------------------|---------------------------------------------------------------------|-------------------------------------|
| 1        | 1 CRDSET20-115                                                         | CORD 12' 115 VOLT 5-20P 12GA 3 WIRE                    | 34                                  | 1                                       | SWH LIMIT                                                           | COMPACT LIMIT SWITCH                |
| 2        | 1 BSH STRN 4                                                           | STRAIN RELIEF FOR 20 AMP CORD                          | 35                                  | 1                                       | 53498                                                               | PHTT BOTTOM ELECTRICAL BOX COVER    |
| 3        | 1 53518                                                                | PHTT CORD BRKT 3 POS CORD                              | 36                                  | 1                                       | 54955                                                               | PHTT SIDE ACCESS PANEL              |
| 4        | 1 FAN PHTT 115                                                         | 115V FAN,80 X 80 X 38MM                                | 37                                  | 1                                       | PLG 1 3-4                                                           | PLUG HOLE 1-3/4" HOLE, BLK          |
| 5        | 1 GRD FAN                                                              | FAN GUARD                                              | 38                                  |                                         | KNB PHTT                                                            | KNOB, DIMPLE TURN                   |
| 6        | 1 54611                                                                | SINGLE ELEMENT MOUNTING PLATE                          | 39                                  |                                         | SWH RCK EI                                                          | SWITCH NON-LT ROCKER 125/250V 20AMP |
| 7        | 1 EL2000-120-HT SCREW LUG                                              | ELEMENT 2000 WATT 120 VOLT                             |                                     |                                         |                                                                     |                                     |
| 8        | 1 SNAP DISC 210-250                                                    | HI-LIMIT SWITCH NC                                     | 40                                  |                                         | CNTRL PNL PHT                                                       |                                     |
| 9        | 1 TRNS-240-120-40VA                                                    | TRANSFORMER 240V-120V 40 VA                            | 41                                  |                                         | 58061                                                               | PHTT CONTROL PANEL TILTED UP        |
| 10       | 2 PL FLSH BLK ABS                                                      | PULL BLACK ABS 5.01                                    | 42                                  | 1                                       | 80030                                                               | CNTRL PANEL PRECISE HUMITEMP        |
| 11       | 2 CSTR 52-R-PPF                                                        | CASTER 5" RIGID EZ ROLL POLY                           | 43                                  |                                         | CNTRL BRD-PHTT STD                                                  | CONTROL BOARD FOR STANDARD PHTT     |
| 12       | 4 53689                                                                | PHTT-6 UPRIGHT                                         | 44                                  | 1                                       | 27880                                                               | PHTT OUTSIDE TOP REINFORCED         |
| 13       | 1 69043                                                                | PHTT-6 SUPPLY TUNNEL                                   | 45                                  | 1                                       | 53211                                                               | PHTT BLOWER INSUL COVER             |
| 14       | 12 SLD-UHS245-SS                                                       | TRAY SLIDE STAINLESS STEEL UHS                         | 46                                  | 1                                       | 54707                                                               | TOP BLOWER ACCESS PLATE             |
| 15       | 2 CSTR 52-SB-PPF                                                       | CASTER 5" SWIVEL BRAKE EZ ROLL POLY                    | 47                                  | 1                                       | 54706                                                               | PHTT TOP ELEM HOUSING INSUL HOLDER  |
| 16       | 1 54241                                                                | PHTT WATER PAN SLIDE BRKT                              | 48                                  | 3                                       | CONTACT-2 POLE-120V-40AMP                                           | CONTACTOR RELAY 2-POLE 120V 40A     |
| 17       | 1 WATER-PAN-20-12-4                                                    | FULL SIZE SS PAN 4" DEEP                               | 49                                  | 1                                       | RLY 30AMP DPDT                                                      | 30AMP PANEL MOUNT RELAY,2 POLE 120V |
| 18       | 1 Z-301-5499 (INCLUDE PART 19-21)                                      | PHTT-6 DOOR ASSY SC-EDG/MAG RH-FR                      | 50                                  | 1                                       | Z-600-3850                                                          | PHTT SENSOR NOT PROBE               |
| 19       | 2 HNG 1216                                                             | HINGE NON-RISE ADJ 1-1/8 OFFSET                        | 51                                  |                                         | GRMT-HT-3-16                                                        | SILCONE GROMMET 3/16ID X 7/16OD     |
| 20       | 2 HNG 1216 SPRING KIT                                                  | SPRING KIT FOR 1216 HINGE                              |                                     |                                         |                                                                     |                                     |
| 21       | 1 LTH MAG OFFSET HNDL                                                  | CHROME MAGNETIC LATCH, OFFSET HANDLE                   | 52                                  |                                         | THERMISTOR-PROBE                                                    | THERMISTOR PROBE NTC                |
| 22       | 1 EL2000-120PHTT-2.5                                                   | ELEMENT 2000W 120V FOR 2.5" PAN                        | 53                                  |                                         | S8-32X10 CTS                                                        | SCRW 8-32x5/8 PH CUT 410            |
| 23       | 1 66113                                                                | PHTT- DRIP TROUGH PRSS GSKT                            | 54                                  | 1                                       | 59672                                                               | BAY BLOWER END SEAL CAP             |
| 24       | 1 54327                                                                | PHTT DRIP PAN                                          | 55                                  | 1                                       | GSKT 1MCS                                                           | GSKT 1MCS @ 7"                      |
| 25       | 1 53497                                                                | PHTT WATER PAN COVER                                   | 56                                  | 1                                       | SNAP DISC 150-130                                                   | COOL DOWN SNAP DISC F150 OPEN RISE  |
| 26       | 1 57659                                                                | PHTT BAFFLE ACCESS PLATE                               | 57                                  | 1                                       | SLV-ACRYLIC-WHITE-7-16 @ 7"                                         | SLEEVING ACRYLIC 7/16 ID WHITE FA1  |
| 27       | 1 67771                                                                | PHTT BLOWER RETURN BAFFLE                              | 58                                  | 1                                       | 56464                                                               | PHTT ELEMENT HOUSING                |
| 28       | 1 59727                                                                | PHTT BTM HEAT COVER LARGE                              | 59                                  | 1                                       | COND PROBE 4AT                                                      | CONDUCTIVE PROBE 3.75" ANTI-TWIST   |
| 29       | 1 GASKET (SEE BOTTOM FOR DETAILS                                       | , ,                                                    | 60                                  | 1                                       | W1-4SLSS                                                            | WASHER1/4 MED.SPLIT LK SS           |
| 29A      | 1 GSKT MAG2531                                                         | GSKT MAG 25.250 X 30.500                               | 61                                  | 1                                       | N1-4-20HXS                                                          | 1/4-20 HX NUT, SS                   |
| 29B      | 1 GSKT-D-24X29-875                                                     | SILICONE DOOR GASKET D 24.00X29.875                    | 62                                  |                                         | N1-4-20 NEUN                                                        | NUT 1/4-20SS SELF LOCKING           |
| 30<br>31 | 1 Z-500-1009 (INCLUDE PART 53-55)<br>1 Z-800-2042 (INCLUDE PART 50-52) | BLWR-120-60<br>PHTT- SENSOR MOUNT PLATE ASSY           | 63                                  |                                         | 53358                                                               | PHTT ELEMENT MOUNTING COVER         |
| 32       | 1 Z-800-2108 (INLUDE PART 57-63)                                       | PHTT-CONDUCTIVE PROBE HOUSING ASSY                     | 64                                  |                                         | Z-500-1010 (INCLUDE PART 59-62                                      |                                     |
|          |                                                                        | RECEIVE 29(a) ALL SER<br>29(b)<br>IF YOU ARE UNABLE TC | RIAL NUMI<br>D ACQUIR<br>IN IDENTIF | BER:<br>RE A<br>YIN                     | SERIAL NUMBER PLEASE CC<br>G AND PURCHASING A REP<br>SYOU MAY HAVE. | WILL RECEIVE                        |
|          |                                                                        | PHONE: (800)-222-4393                                  |                                     | DESCRIPTION: UNIVERSAL PRECISE HUMIDITY |                                                                     |                                     |