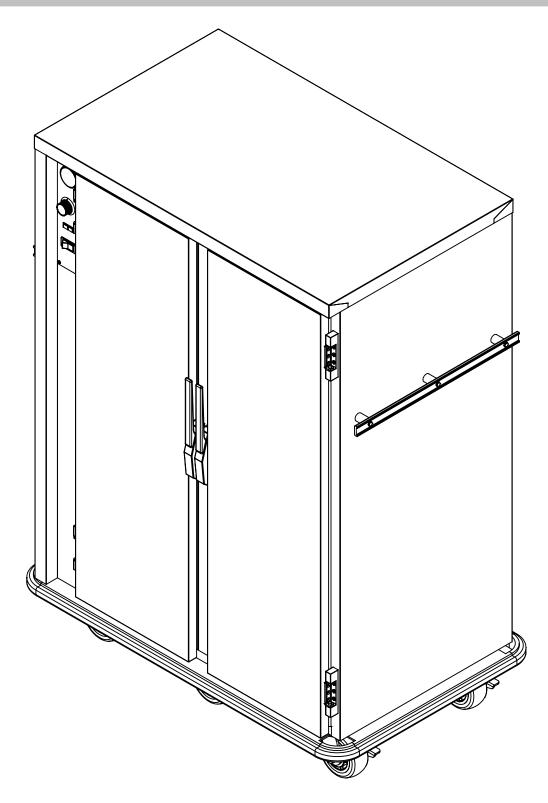

## PS-1220-30

Pg.1. TITLE PAGE Pg.3. PS-1220-30 BOM

Pg.2.PS-1220-30

| ITEM NO.     | QTY.    | PART NO.                          | DESCRIPTION                         |
|--------------|---------|-----------------------------------|-------------------------------------|
| 1            | 1       | CRDSET10-115                      | CORD 12' 115V 5-15P 14GA 3WR 15AMP  |
| 2            | 1       | BSH STRN 3                        | STRAIN RELIEF FOR 15 AMP CORD       |
| 3            | 1       | 69729                             | HUMI TRI-CORD BRCKET DD .672X .750  |
| 4            | 6       | SPCR125X.330                      | HANDLE SPACERS FOR HDL 21 AND 12.   |
| 5            | 2       | HDL-215-AL                        | HANDLE PUSH AL 21.5                 |
| 6            | 2       | GSKT-D-48-000X14-750              | SILICONE DOOR GASKET D 48X14.75     |
| 7            | 1       | Z-200-1059                        | PS-1220-20 30 BUMPER ASSEMBLY       |
| 8            | 4       | CSTR 52-SB-PPF                    | CASTER 5" SWIVEL BRAKE EZ ROLL POLY |
| 9            | 2       | CSTR 52-R-PPF                     | CASTER 5" RIGID EZ ROLL POLY        |
| 10           | 2       | Z-600-1351                        | ELEMENT HOLDER ASSEMBLY             |
| 11           | 3       | S8X8THUM                          | SCRW#8x.5TY.A SS T32-5020           |
| 12           | 1       | Z-600-1241 ( INCLUDE 15 )         | WATER PAN TUNNEL ASSEMBLY           |
| 13           | 2       | 50300                             | UHS-BQ-120XLALUM HTNG ELEMENT CVR   |
| 14           | 1       | EL1600-120HT-XL-28                | ELEMENT 1600 WATT 120 VOLT 28" HT   |
| 15           | 1       | WATER-PAN-3RD-WHDL                | WATER PAN 2.5" X6.75 X              |
| 16           | 1       | Z-301-5235 (INCLUDE 18, 19, & 20) | PS-1220-30 DOOR ASSY EDG/EDG RH     |
| 17           | 1       | Z-301-5236 (INCLUDE 18, 19, & 20) | PS-1220-30 DOOR ASSY EDG/EDG LH     |
| 18           | 2       | LTH-DR                            | DOOR LATCH EDGEMOUNT STYLE CHROME   |
| 19           | 2       | STK LTH 1                         | DOOR LATCH STRIKE FOR LTH DR        |
| 20           | 4       | HNG-214                           | DOOR HINGE EDGEMOUNT .875"          |
| 21           | 30      | SHLF-HMC 230L                     | WIRE SHELF 20.75 X 14 NICKEL        |
| 22           | 8       | 4006                              | PS-1220-30 RACK 2.625"              |
| 23           | 1       | GRD FAN                           | FAN GUARD                           |
| 24           | 2       | BLD FAN AL                        | FAN BLADE 3" ALUMINUM               |
| 25           | 1       | 5345                              | HUMITEMP BLOWER HSING (P200 P180)   |
| 26           | 1       | 4041                              | HUMITEMP BLOWER LID                 |
| 27           | 1       | SWH RCK E1                        | SWITCH NON-LT ROCKER 125/250V 20AMP |
| 28           | 1       | LT PLT A-G                        | INDICATOR LIGHT AMBER GREEN 125V    |
| 29           | 1       | KNB H6                            | KNOB WITH ARROW                     |
| 30           | 1       | T-METER H1                        | THERMOMETER 100-220                 |
| 31           | 1       | CNTRL-PNL-HUMI-TEMP-AL            | ALUM PANEL FOR HUMI-TEMP            |
| 32           | 1       | T-STAT H1                         | THERMOMSTAT HEAT CONTRL 90-190 36"  |
| 33           | 4       | Z-600-2220                        | 15.510-13.558" CLIP ASY             |
| 34           | 1       | 53454                             | HUMITEMP LOUVER PANEL W/TABS        |
| 35           | 1       | MTR BY120 92                      | MOTOR DUAL SHAFTED 120 VOLT         |
| 36           | 1       | 80610                             | BRACKET MOTOR MNT FOR BAY MTR       |
| 37           | 1       | TRM 4QC                           | TERMINAL BLOCK 4QC                  |
| 38           | 4       | CLP-AL1-4                         | CLAMP 1-4" ALUM                     |
| Pg.3 REV: BO | D REV D | DATE: 12/12/18                    |                                     |