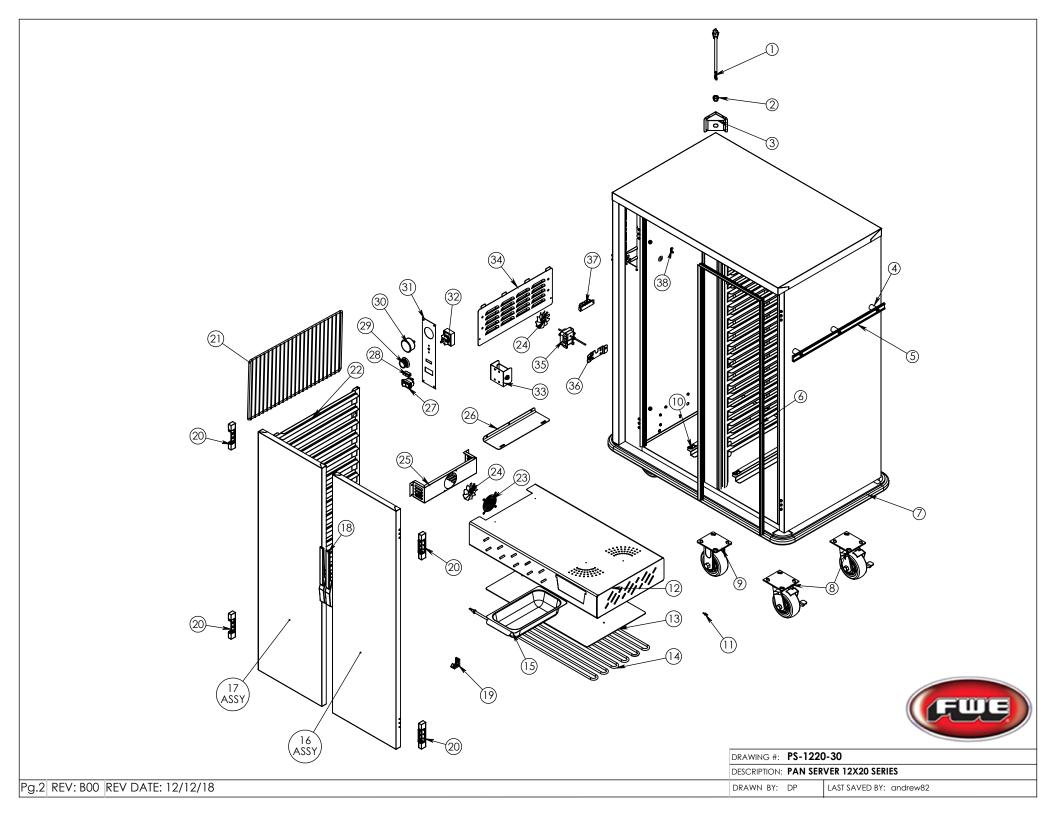

## PS-1220-30

Pg.1. TITLE PAGE Pg.3. PS-1220-30 BOM

Pg.2.PS-1220-30

| ITEM NO.     | QTY.    | PART NO.                          | DESCRIPTION                         |
|--------------|---------|-----------------------------------|-------------------------------------|
| 1            | 1       | CRDSET10-115                      | CORD 12' 115V 5-15P 14GA 3WR 15AMP  |
| 2            | 1       | BSH STRN 3                        | STRAIN RELIEF FOR 15 AMP CORD       |
| 3            | 1       | 69729                             | HUMI TRI-CORD BRCKET DD .672X .750  |
| 4            | 6       | SPCR125X.330                      | HANDLE SPACERS FOR HDL 21 AND 12.   |
| 5            | 2       | HDL-215-AL                        | HANDLE PUSH AL 21.5                 |
| 6            | 2       | GSKT-D-48-000X14-750              | SILICONE DOOR GASKET D 48X14.75     |
| 7            | 1       | Z-200-1059                        | PS-1220-20 30 BUMPER ASSEMBLY       |
| 8            | 4       | CSTR 52-SB-PPF                    | CASTER 5" SWIVEL BRAKE EZ ROLL POLY |
| 9            | 2       | CSTR 52-R-PPF                     | CASTER 5" RIGID EZ ROLL POLY        |
| 10           | 2       | Z-600-1351                        | ELEMENT HOLDER ASSEMBLY             |
| 11           | 3       | S8X8THUM                          | SCRW#8x.5TY.A SS T32-5020           |
| 12           | 1       | Z-600-1241 ( INCLUDE 15 )         | WATER PAN TUNNEL ASSEMBLY           |
| 13           | 2       | 50300                             | UHS-BQ-120XLALUM HTNG ELEMENT CVR   |
| 14           | 1       | EL1600-120HT-XL-28                | ELEMENT 1600 WATT 120 VOLT 28" HT   |
| 15           | 1       | WATER-PAN-3RD-WHDL                | WATER PAN 2.5" X6.75 X              |
| 16           | 1       | Z-301-5235 (INCLUDE 18, 19, & 20) | PS-1220-30 DOOR ASSY EDG/EDG RH     |
| 17           | 1       | Z-301-5236 (INCLUDE 18, 19, & 20) | PS-1220-30 DOOR ASSY EDG/EDG LH     |
| 18           | 2       | LTH-DR                            | DOOR LATCH EDGEMOUNT STYLE CHROME   |
| 19           | 2       | STK LTH 1                         | DOOR LATCH STRIKE FOR LTH DR        |
| 20           | 4       | HNG-214                           | DOOR HINGE EDGEMOUNT .875"          |
| 21           | 30      | SHLF-HMC 230L                     | WIRE SHELF 20.75 X 14 NICKEL        |
| 22           | 8       | 4006                              | PS-1220-30 RACK 2.625"              |
| 23           | 1       | GRD FAN                           | FAN GUARD                           |
| 24           | 2       | BLD FAN AL                        | FAN BLADE 3" ALUMINUM               |
| 25           | 1       | 5345                              | HUMITEMP BLOWER HSING (P200 P180)   |
| 26           | 1       | 4041                              | HUMITEMP BLOWER LID                 |
| 27           | 1       | SWH RCK E1                        | SWITCH NON-LT ROCKER 125/250V 20AMP |
| 28           | 1       | LT PLT A-G                        | INDICATOR LIGHT AMBER GREEN 125V    |
| 29           | 1       | KNB H6                            | KNOB WITH ARROW                     |
| 30           | 1       | T-METER H1                        | THERMOMETER 100-220                 |
| 31           | 1       | CNTRL-PNL-HUMI-TEMP-AL            | ALUM PANEL FOR HUMI-TEMP            |
| 32           | 1       | T-STAT H1                         | THERMOMSTAT HEAT CONTRL 90-190 36"  |
| 33           | 4       | Z-600-2220                        | 15.510-13.558" CLIP ASY             |
| 34           | 1       | 53454                             | HUMITEMP LOUVER PANEL W/TABS        |
| 35           | 1       | MTR BY120 92                      | MOTOR DUAL SHAFTED 120 VOLT         |
| 36           | 1       | 80610                             | BRACKET MOTOR MNT FOR BAY MTR       |
| 37           | 1       | TRM 4QC                           | TERMINAL BLOCK 4QC                  |
| 38           | 4       | CLP-AL1-4                         | CLAMP 1-4" ALUM                     |
| Pg.3 REV: BO | D REV D | DATE: 12/12/18                    |                                     |