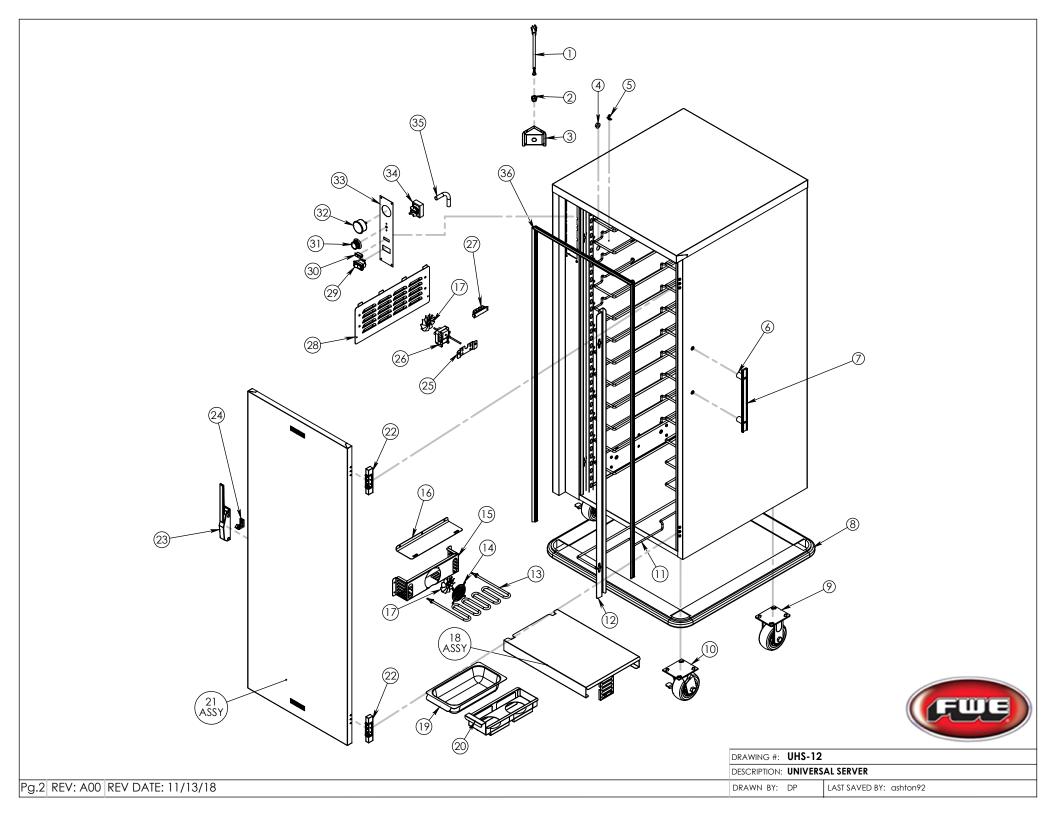

**UHS-12** 

Pg.1 . TITLE PAGE

Pg.3 . UHS-12 BOM

Pg.2. UHS-12

| ITEM NO.   | QTY. | PART NO.                        | DESCRIPTION                         | ITEM NO. | QTY. | . PART NO.                     | DESCRIPTION                         |
|------------|------|---------------------------------|-------------------------------------|----------|------|--------------------------------|-------------------------------------|
| 1          | 1    | CRDSET10-115                    | CORD 12' 115V 5-15P 14GA 3WR 15AMP  | 21       |      | Z-301-5256 (INCLUDES 22-24)    | UHS-12 DBL-VENTED EDG/EDG RH        |
| 2          | 1    | BSH STRN 3                      | STRAIN RELIEF FOR 15 AMP CORD       | 22       | 2 2  | 2 HNG-214                      | DOOR HINGE EDGEMOUNT .875"          |
| 3          | 1    | 69729                           | HUMI TRI-CORD BRCKET DD .672X .750  | 23       | 3    | 1 LTH-DR                       | DOOR LATCH EDGEMOUNT STYLE CHROME   |
| 4          | 1    | PLG 3/4                         | PLUG HOLE WHT-2684 OD.750           | 24       | 1    | 1 STK LTH 1                    | DOOR LATCH STRIKE FOR LTH DR        |
| 5          | 1    | CLP-AL1-4                       | CLAMP 1-4" ALUM                     | 25       | -    | 1 80610                        | BRACKET MOTOR MNT FOR BAY MTR       |
| 6          | 4    | SPCR125X.330                    | HANDLE SPACERS FOR HDL 21 AND 12.   |          |      |                                |                                     |
| 7          | 2    | HDL-125-AL                      | HANDLE PUSH ALUMINUM 12.5"LONG      | 26       |      | 1 MTR BY 120 92                | MOTOR DUAL SHAFTED 120 VOLT         |
| 8          | 1    | Z-200-1564                      | UHS-12 BUMPER ASSY                  | 27       | '    | TRM 4QC                        | TERMINAL BLOCK 4QC                  |
| 9          | 2    | CSTR 52-R-PPF                   | CASTER 5" RIGID EZ ROLL POLY        | 28       | 3 1  | 53454                          | HUMITEMP LOUVER PANEL W/TABS        |
| 10         | 2    | CSTR 52-SB-PPF                  | CASTER 5" SWIVEL BRAKE EZ ROLL POLY | 29       |      | SWH RCK E1                     | SWITCH NON-LT ROCKER 125/250V 20AMP |
| 11         | 24   | SLD-UHS245-SS                   | TRAY SLIDE STAINLESS STEEL UHS      | 30       | )    | I LT PLT A-G                   | INDICATOR LIGHT AMBER GREEN 125V    |
| 12         | 4    | 53114                           | UHS-12 UPRIGHT .75 OFFSET           | 31       |      | 1 KNB H6                       | KNOB WITH ARROW                     |
| 13         | 1    | EL1250-120-HT                   | ELEMENT 1250 WATT 120 VOLT 8" HT    | 32       | 2    | T-METER H1                     | THERMOMETER 100-220                 |
| 14         | 1    | GRD FAN                         | FAN GUARD                           | 33       | 3    | CNTRL-PNL-HUMI-TEMP-AL         | ALUM PANEL FOR HUMI-TEMP            |
| 15         | 1    | 4011                            | HUMITEMP BLOWER HOUSING             | 34       | 1 1  | T-STAT H1                      | THERMOMSTAT HEAT CONTRL 90-190 36"  |
| 16         | 1    | 4041                            | HUMITEMP BLOWER LID                 | 35       | 5    | 1 SLV-ACRYLIC-WHITE-7-16 @ 30" | SLEEVING ACRYLIC 7/16 ID WHITE FA1  |
| 1 <i>7</i> | 2    | BLD FAN AL                      | FAN BLADE 3" ALUMINUM               | 36       | 5    | 1 GSKT-D-29-25X23-375          | SILICONE DOOR GASKET D 29.25X23.375 |
| 18         | 1    | Z-600-6718 (INCLUDES 19 AND 20) | UHS-12 HUMIT-TEMP STERNO HTR RH     |          |      |                                |                                     |
| 19         | 1    | WATER-PAN-3RD-WHDL              | WATER PAN 2.5" X6.75 X              |          |      |                                |                                     |
|            |      |                                 |                                     |          |      |                                |                                     |

20

1 58379

Pg.3 REV: A00 REV DATE: 11/13/18

STERNO DRAWER

DRAWING #: UHS-12
DESCRIPTION: UNIVERSAL SERVER
DRAWN BY: DP LAST SAVED BY: dplodzien