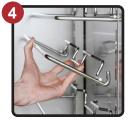

TRAY SLIDES. Welded rod-style tray slides are stainless steel for greater durability and sanitation. Fully adjustable /removable and designed to give secure bottom tray support. Removable stainless steel uprights shall be

punched on 1.5" (38 mm) spacing, on center, for easy tray adjustment, and shall easily lift off of heavy-duty stainless steel brackets without the use of tools for cleaning

PROOFING SYSTEM/CONTROLS. Built in humidified holding system shall include two (2) separate long life Incoloy nickel-chromium alloy heating elements per cavity; separate, adjustable controls shall be provided for each function. One to control the interior air temperature, and one to control the interior air moisture. An oversized stainless steel water reservoir shall be removable for ease of cleaning/sanitation. System shall have a Hi-Temp, self-lubricated, impedance protected fan-cooled blower motor for moist air distribution. Controls shall be up-front, recessed and shall include a full range thermostat