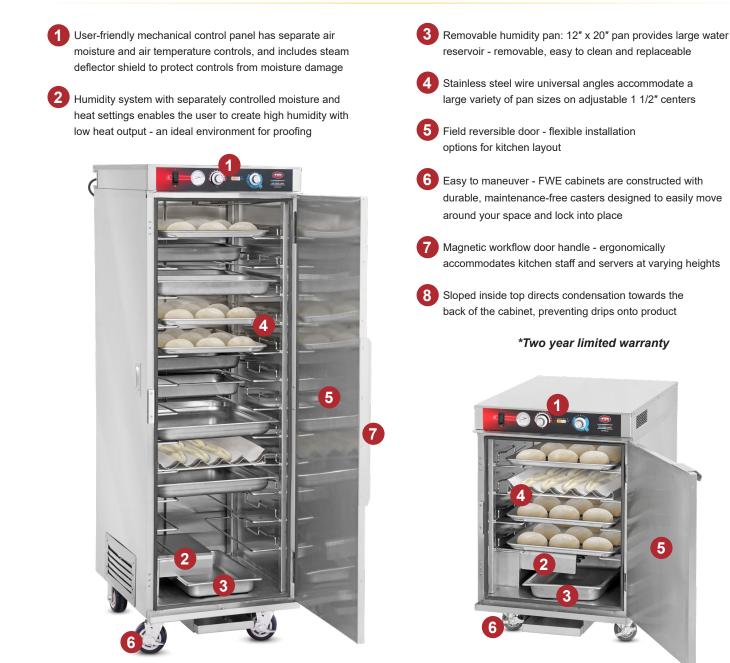

# **PROOFER & HEATED HOLDING CABINETS**

Non-Insulated – Universal – For Various Size Trays, Pans, and Gastro-Norm

TEMP SET RANGE: 90° – 190°F (32° – 88°C)

### NON-INSULATED PROOFER/HEATER "ETC-UA-PH" SERIES

## Two cabinets in one! Dual-purpose cabinets proof and heat, eliminating costly duplication of equipment

(Shown with Optional Accessory 3.5" Casters)

Humidity Pan

Adjustable Tray Slides

Magnetic Workflow Door Handle

**PROOFER & HEATED HOLDING CABINETS** 

# SPECIFICATIONS

[X]

DOOR SWING: 180°

| ELECTRICAL DATA |        |        |         |  |  |  |  |  |  |  |  |  |  |  |
|-----------------|--------|--------|---------|--|--|--|--|--|--|--|--|--|--|--|
| ▼STANDARD       |        |        |         |  |  |  |  |  |  |  |  |  |  |  |
| VOLTS           | 120    | 208    | 220-240 |  |  |  |  |  |  |  |  |  |  |  |
| WATTS           | 1900   | 1830   | 2430    |  |  |  |  |  |  |  |  |  |  |  |
| AMPS            | 15.8   | 8.8    | 10.1    |  |  |  |  |  |  |  |  |  |  |  |
| HERTZ           | 50/60  | 50/60  | 50/60   |  |  |  |  |  |  |  |  |  |  |  |
| PHASE           | Single | Single | Single  |  |  |  |  |  |  |  |  |  |  |  |
| PLUG<br>USA     | 5-20P  | 6-15P  | 6-15P   |  |  |  |  |  |  |  |  |  |  |  |
| PLUG<br>CANADA  | 5-20P  | 6-15P  | 6-15P   |  |  |  |  |  |  |  |  |  |  |  |

Lowest voltage shown is standard

|      | CAPACITIES OF TRAYS / PANS: 4.5" (114 mm) Spacings are Standard [A]     |                                |         |         |         |         |         |         |        |        |          |                                                                                                                                                                                                                                                                                                                                                                                                                                                                                                                                                                                                                                                                                                                                                                                                                                                                                                                                                                                                                                                                                                                                                                                                                                                                                                                                                                                                                                                                                                                                                                                                                                                                                                                                                                                                                                                                                                                                                                                                                                                                                                                                |         |         |         |         | CLASS 100 |         |        |        |          |                          |                |                 |                 |                     |                             |
|------|-------------------------------------------------------------------------|--------------------------------|---------|---------|---------|---------|---------|---------|--------|--------|----------|--------------------------------------------------------------------------------------------------------------------------------------------------------------------------------------------------------------------------------------------------------------------------------------------------------------------------------------------------------------------------------------------------------------------------------------------------------------------------------------------------------------------------------------------------------------------------------------------------------------------------------------------------------------------------------------------------------------------------------------------------------------------------------------------------------------------------------------------------------------------------------------------------------------------------------------------------------------------------------------------------------------------------------------------------------------------------------------------------------------------------------------------------------------------------------------------------------------------------------------------------------------------------------------------------------------------------------------------------------------------------------------------------------------------------------------------------------------------------------------------------------------------------------------------------------------------------------------------------------------------------------------------------------------------------------------------------------------------------------------------------------------------------------------------------------------------------------------------------------------------------------------------------------------------------------------------------------------------------------------------------------------------------------------------------------------------------------------------------------------------------------|---------|---------|---------|---------|-----------|---------|--------|--------|----------|--------------------------|----------------|-----------------|-----------------|---------------------|-----------------------------|
|      | STANDARD CAPACITY: NUMBER OF<br>TRAYS/PANS @ 4.5" Spacings (114 mm) [A] |                                |         |         |         |         |         |         |        |        |          | OPTION<br>TRAYS/P                                                                                                                                                                                                                                                                                                                                                                                                                                                                                                                                                                                                                                                                                                                                                                                                                                                                                                                                                                                                                                                                                                                                                                                                                                                                                                                                                                                                                                                                                                                                                                                                                                                                                                                                                                                                                                                                                                                                                                                                                                                                                                              | ANS     | 6@      | 3" (    | Spac    | cing      | ıs (7   | '6 m   | ım)    |          | DIMENS                   |                | N. (mm)         |                 |                     |                             |
|      | MODEL<br>NUMBER                                                         | TRAY/PAN<br>SLIDES<br>PROVIDED | 18 x 26 | 12 x 20 | 14 x 18 | 18 x 13 | 20 x 22 | 10 x 20 | GN 2/1 | GN 1/1 | MAXI-PAN | TRAY/PAN (International International Intern | 18 x 26 | 12 x 20 | 14 x 18 | 18 x 13 | 20 x 22   | 10 x 20 | GN 2/1 | GN 1/1 | MAXI-PAN | (Height I<br>HIGH<br>"H" | DEEP<br>"D"    | WIDE<br>"W"     | NO. OF<br>DOORS | CASTER<br>SIZE      | SHIP<br>WT.<br>LBS.<br>(KG) |
| ≤34″ | Under Counter                                                           | <b>4</b> pr                    | 4       | 8       | 8       | 8       | 4       | 8       | 4      | 8      | 4        | 5 pr (1 pr)                                                                                                                                                                                                                                                                                                                                                                                                                                                                                                                                                                                                                                                                                                                                                                                                                                                                                                                                                                                                                                                                                                                                                                                                                                                                                                                                                                                                                                                                                                                                                                                                                                                                                                                                                                                                                                                                                                                                                                                                                                                                                                                    | 5       | 10      | 10      | 10      | 5         | 10      | 5      | 10     | 5        | 34"<br>(864)             | 33.5"<br>(851) | 25.25"<br>(642) | 1               | 2"<br>ALL<br>SWIVEL | 230<br>(105)                |
|      |                                                                         | <b>6</b> pr                    | 6       | 12      | 12      | 12      | 6       | 12      | 6      | 12     | 6        | 9 pr (3 pr)                                                                                                                                                                                                                                                                                                                                                                                                                                                                                                                                                                                                                                                                                                                                                                                                                                                                                                                                                                                                                                                                                                                                                                                                                                                                                                                                                                                                                                                                                                                                                                                                                                                                                                                                                                                                                                                                                                                                                                                                                                                                                                                    | 9       | 18      | 18      | 18      | 9         | 18      | 9      | 18     | 9        | 47"<br>(1194)            | 33.5"<br>(851) | 25.25"<br>(642) | 1               | 5"                  | 240<br>(109)                |
|      |                                                                         | <b>10</b> pr                   | 10      | 20      | 20      | 20      | 10      | 20      | 10     | 20     | 10       | 14 pr (4 pr)                                                                                                                                                                                                                                                                                                                                                                                                                                                                                                                                                                                                                                                                                                                                                                                                                                                                                                                                                                                                                                                                                                                                                                                                                                                                                                                                                                                                                                                                                                                                                                                                                                                                                                                                                                                                                                                                                                                                                                                                                                                                                                                   | 14      | 28      | 28      | 28      | 14        | 28      | 14     | 28     | 14       | 65"<br>(1651)            | 33.5"<br>(851) | 25.25"<br>(642) | 1               | 5"                  | 285<br>(130)                |
|      |                                                                         | <b>12</b> pr                   | 12      | 24      | 24      | 24      | 12      | 24      | 12     | 24     | 12       | 17 pr (5 pr)                                                                                                                                                                                                                                                                                                                                                                                                                                                                                                                                                                                                                                                                                                                                                                                                                                                                                                                                                                                                                                                                                                                                                                                                                                                                                                                                                                                                                                                                                                                                                                                                                                                                                                                                                                                                                                                                                                                                                                                                                                                                                                                   | 17      | 34      | 34      | 34      | 17        | 34      | 17     | 34     | 17       | 74"<br>(1880)            | 33.5"<br>(851) | 25.25"<br>(642) | 1               | 5"                  | 320<br>(145)                |

SIDE [Y]

DOOR SWING: 180°

[A] Universal tray slides accommodate: (1) 18" x 26", (2) 12" x 20", (2) 14" x 18", (2) 18" x 13", (1) 20" x 22", (2) 10" x 20" trays/pans. Uprights punched on 1.5" (38 mm) centers. Universal tray slides are adjustable. Number of tray slides are listed above. Standard spacings are 4.5" (114 mm).

ETC-UA-PH models are available with: See-thru Lexan Door [add "L"] Dutch Doors [add"D"] Note: Dutch Doors are 2 half size doors only available on full-size models.

CONSTRUCTION. Heliarc welded, single unit construction; 20 gauge polished stainless steel exterior, 22 gauge stainless steel inside bottom. Inside top shall be sloped to direct condensation to the rear of the unit. HANDLES. Full-size, form-fitting recessed hand grips shall be mounted on each side of cabinet. DOORS AND LATCHES. Flush mounted. field reversible, stainless steel insulated doors. High temperature gasket sealed; gasket shall be cabinet mounted. Magnetic work flow door handle shall be full length, vertical, and positive closing. ETC-UA-4PH is standard with horizontal work flow handle. Each door shall have two (2) heavy-duty edgemount die cast hinges. The hinge and latch mountings are reinforced with stainless steel backing plates.

CASTERS. Maintenance free polyurethane tire casters in a configuration of two (2) rigid and two (2) swivel with brake FTC-UA-4PH model shall be standard with a caster configuration of four (4) swivel with brake. Casters shall have a reinforced yoke mounted to 10 gauge caster plate. The caster mounting plate shall be secured to a 10 gauge stainless steel reinforcing stress plate via welded in place stainless steel studs. The reinforcing stress plates shall be welded to the heavy gauge tubular frame of the unit

TRAY SLIDES. Welded rod-style tray slides are stainless steel for greater durability and sanitation. Fully adjustable /removable and designed to give secure bottom tray support. Removable stainless steel uprights shall be

punched on 1.5" (38 mm) spacing, on center, for easy tray adjustment, and shall easily lift off of heavy-duty stainless steel brackets without the use of tools for cleaning

PROOFING SYSTEM/CONTROLS. Built in humidified holding system shall include two (2) separate long life Incoloy nickel-chromium alloy heating elements per cavity; separate, adjustable controls shall be provided for each function. One to control the interior air temperature, and one to control the interior air moisture. An oversized stainless steel water reservoir shall be removable for ease of cleaning/sanitation. System shall have a Hi-Temp, self-lubricated, impedance protected fan-cooled blower motor for moist air distribution. Controls shall be up-front, recessed and shall include a full range thermostat

adjustable to actual temperature. Thermostat shall include temperature scale marked in ten degree increments (F/C) from 90° to 190°F (32° to 88°C). An operational range thermometer, adjustable moisture control (Low to High) with "P" to indicate "Proof" position, 20 amp ON/ OFF power switch, humidity cycle light, and thermostat cycling light shall also be included. **ELECTRICAL CHARACTERISTICS.** 3 wire grounded tri-directional power cord and plug, rear mounted for safety. See electrical data chart above for amperage and receptacle configuration. See electrical chart for models that require a dedicated circuit. INSTALLATION. Unit should not be installed in an area where adverse environmental conditions are present.