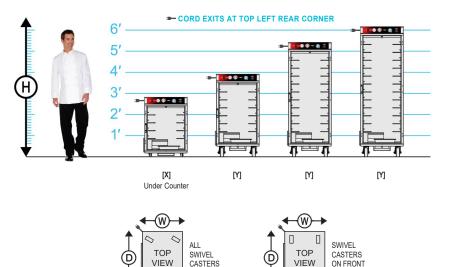

# SPECIFICATIONS

[X]

DOOR SWING: 180°

| ELECTRICAL DATA |        |        |         |  |  |  |  |  |  |  |  |  |  |  |
|-----------------|--------|--------|---------|--|--|--|--|--|--|--|--|--|--|--|
| ▼STANDARD       |        |        |         |  |  |  |  |  |  |  |  |  |  |  |
| VOLTS           | 120    | 208    | 220-240 |  |  |  |  |  |  |  |  |  |  |  |
| WATTS           | 1900   | 1830   | 2430    |  |  |  |  |  |  |  |  |  |  |  |
| AMPS            | 15.8   | 8.8    | 10.1    |  |  |  |  |  |  |  |  |  |  |  |
| HERTZ           | 50/60  | 50/60  | 50/60   |  |  |  |  |  |  |  |  |  |  |  |
| PHASE           | Single | Single | Single  |  |  |  |  |  |  |  |  |  |  |  |
| PLUG<br>USA     | 5-20P  | 6-15P  | 6-15P   |  |  |  |  |  |  |  |  |  |  |  |
| PLUG<br>CANADA  | 5-20P  | 6-15P  | 6-15P   |  |  |  |  |  |  |  |  |  |  |  |

Lowest voltage shown is standard

|      | CAPACITIES OF TRAYS / PANS: 4.5" (114 mm) Spacings are Standard [A]     |                                |         |         |         |         |         |         |        |        |          |                                                                                                                                                                                                                                                                                                                                                                                                                                                                                                                                                                                                                                                                                                                                                                                                                                                                                                                                                                                                                                                                                                                                                                                                                                                                                                                                                                                                                                                                                                                                                                                                                                                                                                                                                                                                                                                                                                                                                                                                                                                                                                                                |         |         |         |         | CLASS 100 |         |        |        |          |                          |                |                 |                 |                     |                             |
|------|-------------------------------------------------------------------------|--------------------------------|---------|---------|---------|---------|---------|---------|--------|--------|----------|--------------------------------------------------------------------------------------------------------------------------------------------------------------------------------------------------------------------------------------------------------------------------------------------------------------------------------------------------------------------------------------------------------------------------------------------------------------------------------------------------------------------------------------------------------------------------------------------------------------------------------------------------------------------------------------------------------------------------------------------------------------------------------------------------------------------------------------------------------------------------------------------------------------------------------------------------------------------------------------------------------------------------------------------------------------------------------------------------------------------------------------------------------------------------------------------------------------------------------------------------------------------------------------------------------------------------------------------------------------------------------------------------------------------------------------------------------------------------------------------------------------------------------------------------------------------------------------------------------------------------------------------------------------------------------------------------------------------------------------------------------------------------------------------------------------------------------------------------------------------------------------------------------------------------------------------------------------------------------------------------------------------------------------------------------------------------------------------------------------------------------|---------|---------|---------|---------|-----------|---------|--------|--------|----------|--------------------------|----------------|-----------------|-----------------|---------------------|-----------------------------|
|      | STANDARD CAPACITY: NUMBER OF<br>TRAYS/PANS @ 4.5" Spacings (114 mm) [A] |                                |         |         |         |         |         |         |        |        |          | OPTION<br>TRAYS/P                                                                                                                                                                                                                                                                                                                                                                                                                                                                                                                                                                                                                                                                                                                                                                                                                                                                                                                                                                                                                                                                                                                                                                                                                                                                                                                                                                                                                                                                                                                                                                                                                                                                                                                                                                                                                                                                                                                                                                                                                                                                                                              | ANS     | 6@      | 3" (    | Spac    | cing      | ıs (7   | '6 m   | ım)    |          | DIMENS                   |                | N. (mm)         |                 |                     |                             |
|      | MODEL<br>NUMBER                                                         | TRAY/PAN<br>SLIDES<br>PROVIDED | 18 x 26 | 12 x 20 | 14 x 18 | 18 x 13 | 20 x 22 | 10 x 20 | GN 2/1 | GN 1/1 | MAXI-PAN | TRAY/PAN (International International Intern | 18 x 26 | 12 x 20 | 14 x 18 | 18 x 13 | 20 x 22   | 10 x 20 | GN 2/1 | GN 1/1 | MAXI-PAN | (Height I<br>HIGH<br>"H" | DEEP<br>"D"    | WIDE<br>"W"     | NO. OF<br>DOORS | CASTER<br>SIZE      | SHIP<br>WT.<br>LBS.<br>(KG) |
| ≤34″ | Under Counter                                                           | <b>4</b> pr                    | 4       | 8       | 8       | 8       | 4       | 8       | 4      | 8      | 4        | 5 pr (1 pr)                                                                                                                                                                                                                                                                                                                                                                                                                                                                                                                                                                                                                                                                                                                                                                                                                                                                                                                                                                                                                                                                                                                                                                                                                                                                                                                                                                                                                                                                                                                                                                                                                                                                                                                                                                                                                                                                                                                                                                                                                                                                                                                    | 5       | 10      | 10      | 10      | 5         | 10      | 5      | 10     | 5        | 34"<br>(864)             | 33.5"<br>(851) | 25.25"<br>(642) | 1               | 2"<br>ALL<br>SWIVEL | 230<br>(105)                |
|      |                                                                         | <b>6</b> pr                    | 6       | 12      | 12      | 12      | 6       | 12      | 6      | 12     | 6        | 9 pr (3 pr)                                                                                                                                                                                                                                                                                                                                                                                                                                                                                                                                                                                                                                                                                                                                                                                                                                                                                                                                                                                                                                                                                                                                                                                                                                                                                                                                                                                                                                                                                                                                                                                                                                                                                                                                                                                                                                                                                                                                                                                                                                                                                                                    | 9       | 18      | 18      | 18      | 9         | 18      | 9      | 18     | 9        | 47"<br>(1194)            | 33.5"<br>(851) | 25.25"<br>(642) | 1               | 5"                  | 240<br>(109)                |
|      |                                                                         | <b>10</b> pr                   | 10      | 20      | 20      | 20      | 10      | 20      | 10     | 20     | 10       | 14 pr (4 pr)                                                                                                                                                                                                                                                                                                                                                                                                                                                                                                                                                                                                                                                                                                                                                                                                                                                                                                                                                                                                                                                                                                                                                                                                                                                                                                                                                                                                                                                                                                                                                                                                                                                                                                                                                                                                                                                                                                                                                                                                                                                                                                                   | 14      | 28      | 28      | 28      | 14        | 28      | 14     | 28     | 14       | 65"<br>(1651)            | 33.5"<br>(851) | 25.25"<br>(642) | 1               | 5"                  | 285<br>(130)                |
|      |                                                                         | <b>12</b> pr                   | 12      | 24      | 24      | 24      | 12      | 24      | 12     | 24     | 12       | 17 pr (5 pr)                                                                                                                                                                                                                                                                                                                                                                                                                                                                                                                                                                                                                                                                                                                                                                                                                                                                                                                                                                                                                                                                                                                                                                                                                                                                                                                                                                                                                                                                                                                                                                                                                                                                                                                                                                                                                                                                                                                                                                                                                                                                                                                   | 17      | 34      | 34      | 34      | 17        | 34      | 17     | 34     | 17       | 74"<br>(1880)            | 33.5"<br>(851) | 25.25"<br>(642) | 1               | 5"                  | 320<br>(145)                |

SIDE [Y]

DOOR SWING: 180°

[A] Universal tray slides accommodate: (1) 18" x 26", (2) 12" x 20", (2) 14" x 18", (2) 18" x 13", (1) 20" x 22", (2) 10" x 20" trays/pans. Uprights punched on 1.5" (38 mm) centers. Universal tray slides are adjustable. Number of tray slides are listed above. Standard spacings are 4.5" (114 mm).