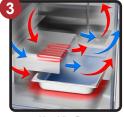

punched on 1.5" (38 mm) spacing, on center, for easy tray adjustment, and shall easily lift off of heavy-duty stainless steel brackets without the use of tools for cleaning

PROOFING SYSTEM/CONTROLS. Built in humidified holding system shall include two (2) separate long life Incoloy nickel-chromium alloy heating elements per cavity; separate, adjustable controls shall be provided for each function. One to control the interior air temperature, and one to control the interior air moisture. An oversized stainless steel water reservoir shall be removable for ease of cleaning/sanitation. System shall have a Hi-Temp, self-lubricated, impedance protected fan-cooled blower motor for moist air distribution. Controls shall be up-front, recessed and shall include a full range thermostat