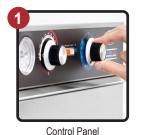

punched on 1.5" (38 mm) spacing, on center, for easy tray adjustment, and shall easily lift off of heavy-duty stainless steel brackets without the use of tools for cleaning

PROOFING SYSTEM/CONTROLS. Built in humidified holding system shall include two (2) separate long life Incoloy nickel-chromium alloy heating elements per cavity; separate, adjustable controls shall be provided for each function. One to control the interior air temperature, and one to control the interior air moisture. An oversized stainless steel water reservoir shall be removable for ease of cleaning/sanitation. System shall have a Hi-Temp, self-lubricated, impedance protected fan-cooled blower motor for moist air distribution. Controls shall be up-front, recessed and shall include a full range thermostat

adjustable to actual temperature. Thermostat shall include temperature scale marked in ten degree increments (F/C) from 90° to 190°F (32° to 88°C). An operational range thermometer, adjustable moisture control (Low to High) with "P" to indicate "Proof" position, 20 amp ON/ OFF power switch, humidity cycle light, and thermostat cycling light shall also be included. **ELECTRICAL CHARACTERISTICS.** 3 wire grounded tri-directional power cord and plug, rear mounted for safety. See electrical data chart above for amperage and receptacle configuration. See electrical chart for models that require a dedicated circuit. INSTALLATION. Unit should not be installed in an area where adverse environmental conditions are present.