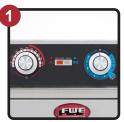

## Cabinet proofer to enhance quality and time-saving strategies for proofing donuts, cinnamon rolls, and similar products

- User-friendly mechanical control panel has separate air moisture and air temperature controls, and includes steam deflector shield to eliminate moisture damage to controls
- Humidity system with separately controlled moisture and heat settings enables the user to create high humidity with low heat output - an ideal environment for proofing

PROOFING SYSTEM/CONTROLS. Built in humidified holding system shall include two (2) separate long life Incoloy nickel-chromium alloy heating elements per cavity; separate, adjustable controls shall be provided for each function. One to control the interior air temperature, and one to control the interior air moisture. An oversized stainless steel water reservoir shall be removable for ease of cleaning/sanitation. System shall have a Hi-Temp, self-lubricated, impedance protected fan-cooled blower motor for moist air distribution. Controls shall be up-front, recessed and shall include a full range thermostat adjustable to actual temperature. Thermostat shall include temperature scale marked in ten degree increments (F/C) from 90° to 190°F (32° to 88°C). An operational range thermometer, adjustable moisture control (Low to High) with "P" to indicate "Proof" position, 20 amp ON/ OFF power switch, humidity cycle light, and thermostat cycling light shall also be included.

Donut Screens Not Included \*Two year limited warranty

Control Panel

Fixed Rack Holds Donut Screens

Removable Humidity Pan

Magnetic Work Flow Door Handle