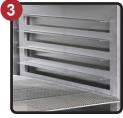

FIXED RACK. Removable pair of one piece stainless steel racks with fixed spacings of 3" between slides. Each pair of tray slides accommodates one (1) 23" x 33" donut screen or one (1) 23" x 23" donut screen. One piece rack is easy to remove without the use of tools

Donut Screens Not Included \*Two year limited warranty

Control Panel

Fixed Rack Holds Donut Screens

Removable Humidity Pan

Magnetic Work Flow Door Handle