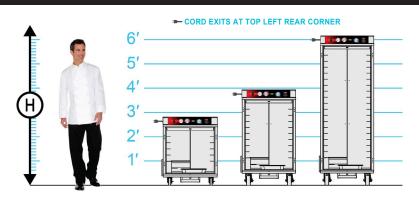

\*Dedicated Circuit.

<sup>▼</sup>Lowest voltage shown is standard.

|      | CAPACITIES OF DONUT SCREENS: 3" (76mm) Spacings Are Standard [A] |                                                                |         |                                                                    |                                   |                                                         |         |                 | CLASS 100       |                |                       |                    |                             |
|------|------------------------------------------------------------------|----------------------------------------------------------------|---------|--------------------------------------------------------------------|-----------------------------------|---------------------------------------------------------|---------|-----------------|-----------------|----------------|-----------------------|--------------------|-----------------------------|
| ≤34" |                                                                  | STANDARD CAPACITY: NUMBER OF DONUT SCREENS @ 3" (76mm) Spacing |         | OPTIONAL CAPACITY: NUMBER OF DONUT SCREENS @ 4.5" (144mm) Spacings |                                   | OVERALL EXTERIOR DIMENSIONS IN. (mm) (Includes Casters) |         |                 |                 |                |                       |                    |                             |
|      | MODEL<br>NUMBER                                                  | DONUT SCREEN<br>SLIDES<br>PROVIDED                             | 23 x 33 | 23 x 23                                                            | TRAY/SCREEN<br>SLIDES<br>PROVIDED | 23 x 33                                                 | 23 x 23 | HIGH<br>"H"     | DEEP<br>"D"     | WIDE<br>"W"    | NUMBER<br>OF<br>DOORS | CASTER<br>SIZE     | SHIP<br>WT.<br>LBS.<br>(KG) |
|      |                                                                  | <b>5</b> pr                                                    | 5       | 5                                                                  | 3 pr                              | 3                                                       | 3       | 33.5"<br>(851)  | 37.75"<br>(959) | 27.5"<br>(699) | 1                     | 3.5"<br>ALL SWIVEL | 230<br>(105)                |
|      |                                                                  | <b>9</b> pr                                                    | 9       | 9                                                                  | 6 pr                              | 6                                                       | 6       | 47.5"<br>(1207) | 37.75"<br>(959) | 27.5"<br>(699) | 1                     | 5"                 | 285<br>(130)                |
|      |                                                                  | <b>18</b> pr                                                   | 18      | 18                                                                 | 12 pr                             | 12                                                      | 12      | 74.5"<br>(1893) | 37.75"<br>(959) | 27.5"<br>(699) | 1                     | 5"                 | 300<br>(136)                |