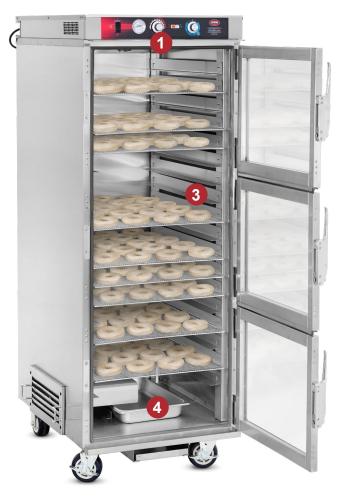

(Shown with Optional Accessories 3 Doors, Edgemounted Door Latch, & Stainless Steel Removable Tray Slides)

- ETC-2333-PH series accommodates various size donut screens. Fixed rack is one piece, die stamped, stainless steel for extra strength, and is removable for easy cleaning
- Removable humidity pan: standard 12" x 20" hotel pan provides large water reservoir, is easy to clean, and replaceable
- See-thru Lexan doors provide high visibility to easily monitor dough rise. Doors are field reversible for flexible installation options for your kitchen layout
- Magnetic work flow door handle ergonomically accommodates kitchen staff and servers at varying heights
- Constructed of stainless steel with welded base frame for added strength and durability
- Sloped inside top directs condensation towards the back of the cabinet, preventing drips onto product

Donut Screens Not Included \*Two year limited warranty

Control Panel

Fixed Rack Holds Donut Screens

Removable Humidity Pan

Magnetic Work Flow Door Handle