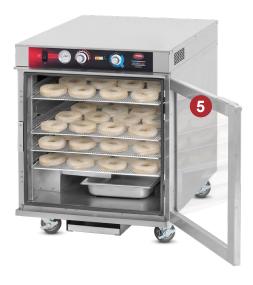

# **PROOFER & HEATED HOLDING CABINETS**

Non-Insulated — Holds Various Sized Donut Screens up to 23" x 33"

TEMP SET RANGE: 90° – 190°F (32° – 88°C) **Д**\$

#### PROOFER/HEATER "ETC-2333-PH" SERIES