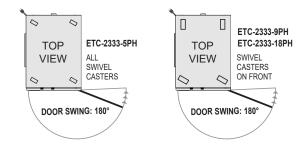

CASTERS. Maintenance free polyurethane tire casters in a configuration of two (2) rigid and two (2) swivel with brake. ETC-2333-5PH model shall be standard with a caster configuration of four (4) swivel with brake. Casters shall have a reinforced yoke mounted to 10 gauge