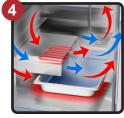

## Cabinet proofer to enhance quality and time-saving strategies for proofing donuts, cinnamon rolls, and similar products

- User-friendly mechanical control panel has separate air moisture and air temperature controls, and includes steam deflector shield to eliminate moisture damage to controls
- Humidity system with separately controlled moisture and heat settings enables the user to create high humidity with low heat output - an ideal environment for proofing

(Shown with Optional Accessories 3 Doors, Edgemounted Door Latch, & Stainless Steel Removable Tray Slides)

- ETC-2333-PH series accommodates various size donut screens. Fixed rack is one piece, die stamped, stainless steel for extra strength, and is removable for easy cleaning
- Removable humidity pan: standard 12" x 20" hotel pan provides large water reservoir, is easy to clean, and replaceable
- See-thru Lexan doors provide high visibility to easily monitor dough rise. Doors are field reversible for flexible installation options for your kitchen layout
- Magnetic work flow door handle ergonomically accommodates kitchen staff and servers at varying heights
- Constructed of stainless steel with welded base frame for added strength and durability
- Sloped inside top directs condensation towards the back of the cabinet, preventing drips onto product