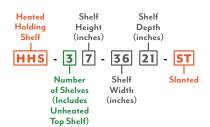

## SLANTED HEATED HOLDING SHELVES NEW MODEL: HHS-37-3621-ST

# PERFORMANCE FEATURE SHEET

**Slanted shelves** assist with first in, first out operation, helping to move products forward

**Fast heat up & recover times** Reaches 170°F (79.5°C) in less than 15 minutes **Additional sizing available**We can customize the HHS-ST to fit
your specific needs and packaging

**All stainless construction** for durability and easy cleaning



### **MODEL: HHS-37-3621-ST**





### **Full Depth** 21.75" 8° Shelf Incline 26.25" Full Height SIDE VIEW



#### **MODEL NOMENCLATURE**



#### **ELECTRICAL DATA:**

Volts: 120

Watts: 694 US: 5-15P

Amps: 5.8 Hertz: 50/60 Phase: Single



CAN: 5-15P

#### **DIMENSIONS:**

26.25" (674mm) Height: Depth: 21.75" (553mm) Width: 36.25" (921mm)

#### **CRATED WEIGHT:**

215lbs (98kg)

#### **OPTIONAL ACCESSORIES:**

- · Individual Power Switches Per Shelf (Add IS)
- Custom Sizing (Consult Factory)
- Powder Coating
- Graphic Wrap (Sides and Header)
- · Additional Divider Bars
- Optional Heated Top