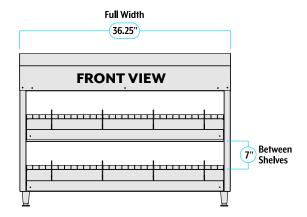

### **Full Depth** 21.75" 8° Shelf Incline 26.25" Full Height SIDE VIEW

#### **DIMENSIONS:**

26.25" (674mm) Height: Depth: 21.75" (553mm) Width: 36.25" (921mm)