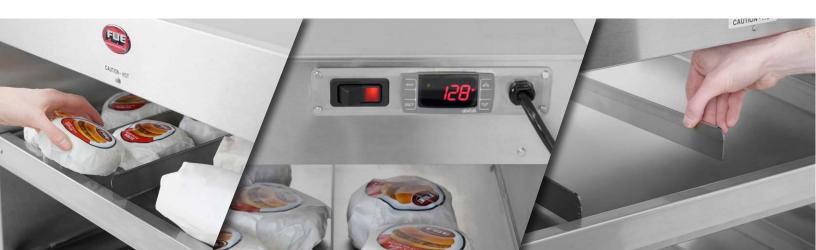

# PERFORMANCE FEATURE SHEET

**Slanted shelves** assist with first in, first out operation, helping to move products forward

**Fast heat up & recover times** Reaches 170°F (79.5°C) in less than 15 minutes **Additional sizing available**We can customize the HHS-ST to fit
your specific needs and packaging

**All stainless construction** for durability and easy cleaning