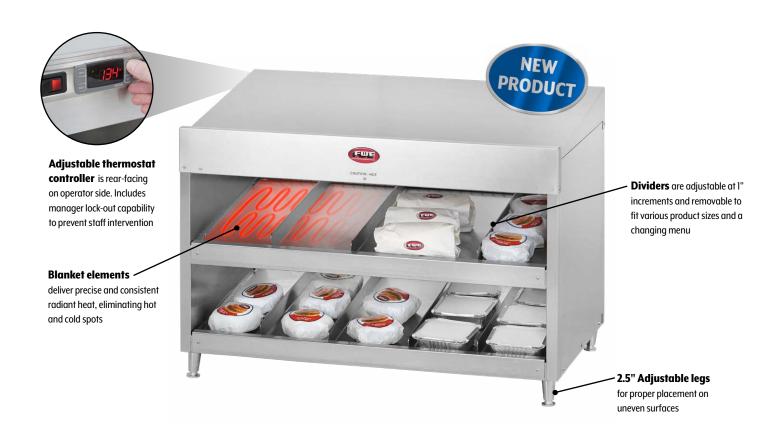

## SLANTED HEATED HOLDING SHELVES NEW MODEL: HHS-37-3621-ST

# PERFORMANCE FEATURE SHEET

**Slanted shelves** assist with first in, first out operation, helping to move products forward

**Fast heat up & recover times** Reaches 170°F (79.5°C) in less than 15 minutes **Additional sizing available**We can customize the HHS-ST to fit
your specific needs and packaging

**All stainless construction** for durability and easy cleaning

#### **OPTIONAL ACCESSORIES:**

- · Individual Power Switches Per Shelf (Add IS)
- Custom Sizing (Consult Factory)
- Powder Coating
- Graphic Wrap (Sides and Header)
- · Additional Divider Bars
- Optional Heated Top